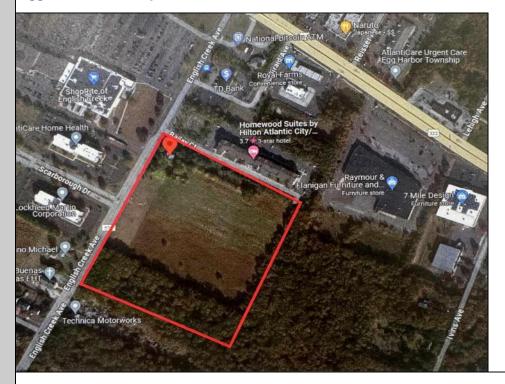

Berger Realty, Inc. 55th & Haven Avenue Ocean City, NJ 08226 609-399-0040 ☑ info@bergerrealty.com

3012 English Creek Egg Harbor Township, NJ 08234

Asking \$1,900,000.00

## COMMENTS

20+/- acres for sale. Lots include, 94, 95, 96, 97, 98. Combined lot frontage of 925 feet + on English Creek. Zoned HB and PO1. Located just south of the Black Horse Pike. Hilton Homewood Suites built adjacent to site. Near Next Generation Aviation and Research Park and FAA Tech Centre located 2.5 miles +/- away. Excellent access to AC Exp. and Garden State Parkway. No existing approvals. Local Tenants include: Across from English Creek Corporate Centre and English Creek Shopping Plaza with Shoprite as anchor. Near AtlantiCare Health Park, Rothman Institute, TD Bank, Rite Aid, Lowe's, Home Depot, Dunkin, Burger King **PROPERTY DETAILS** 