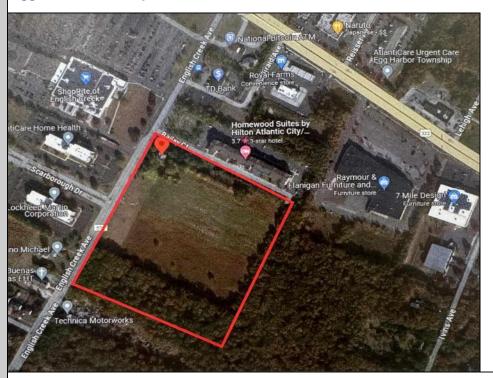

Berger Realty, Inc. 55th & Haven Avenue Ocean City, NJ 08226 609-399-0040

info@bergerrealty.com

3012 English Creek Egg Harbor Township, NJ 08234

Asking \$1,900,000.00

## **COMMENTS**

20+/- acres for sale. Lots include, 94, 95, 96, 97, 98. Combined lot frontage of 925 feet + on English Creek. Zoned HB and PO1. Located just south of the Black Horse Pike. Hilton Homewood Suites built adjacent to site. Near Next Generation Aviation and Research Park and FAA Tech Centre located 2.5 miles +/- away. Excellent access to AC Exp. and Garden State Parkway. No existing approvals. Local Tenants include: Across from English Creek Corporate Centre and English Creek Shopping Plaza with Shoprite as anchor. Near AtlantiCare Health Park, Rothman Institute, TD Bank, Rite Aid, Lowe's, Home Depot, Dunkin, Burger King