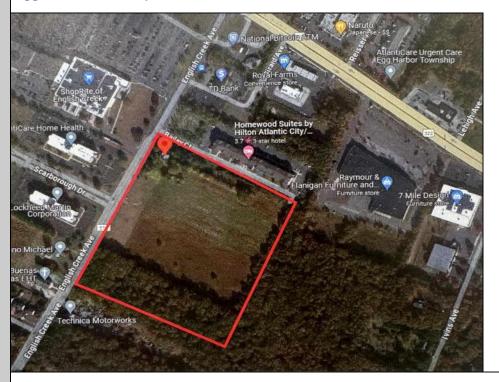

Berger Realty, Inc. 3160 Asbury Avenue Ocean City, NJ 08226 1-877-237-4371 / 609-399-0076 ☑ info@bergerrealty.com

3012 English Creek Egg Harbor Township, NJ 08234

Asking \$1,900,000.00

## **COMMENTS**

20+/- acres for sale. Lots include, 94, 95, 96, 97, 98. Combined lot frontage of 925 feet + on English Creek. Zoned HB and PO1. Located just south of the Black Horse Pike. Hilton Homewood Suites built adjacent to site. Near Next Generation Aviation and Research Park and FAA Tech Centre located 2.5 miles +/- away. Excellent access to AC Exp. and Garden State Parkway. No existing approvals. Local Tenants include: Across from English Creek Corporate Centre and English Creek Shopping Plaza with Shoprite as anchor. Near AtlantiCare Health Park, Rothman Institute, TD Bank, Rite Aid, Lowe's, Home Depot, Dunkin, Burger King