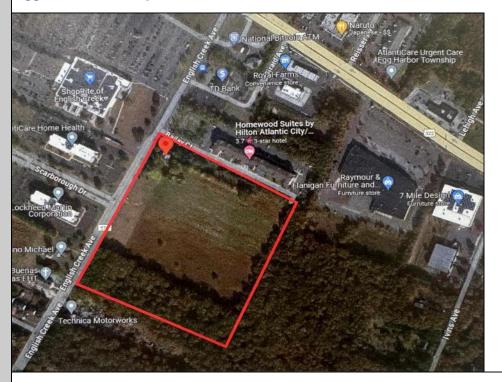

## **COMMENTS**

20+/- acres for sale. Lots include, 94, 95, 96, 97, 98. Combined lot frontage of 925 feet + on English Creek. Zoned HB and PO1. Located just south of the Black Horse Pike. Hilton Homewood Suites built adjacent to site. Near Next Generation Aviation and Research Park and FAA Tech Centre located 2.5 miles +/- away. Excellent access to AC Exp. and Garden State Parkway. No existing approvals. Local Tenants include: Across from English Creek Corporate Centre and English Creek Shopping Plaza with Shoprite as anchor. Near AtlantiCare Health Park, Rothman Institute, TD Bank, Rite Aid, Lowe's, Home Depot, Dunkin, Burger King