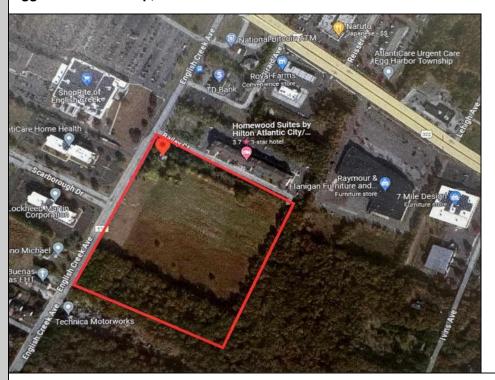

Berger Realty, Inc. 3160 Asbury Avenue Ocean City, NJ 08226 1-877-237-4371 / 609-399-0076 info@bergerrealty.com

3012 English Creek Egg Harbor Township, NJ 08234

Asking \$1,900,000.00

## **COMMENTS**

20+/- acres for sale. Lots include, 94, 95, 96, 97, 98. Combined lot frontage of 925 feet + on English Creek. Zoned HB and PO1. Located just south of the Black Horse Pike. Hilton Homewood Suites built adjacent to site. Near Next Generation Aviation and Research Park and FAA Tech Centre located 2.5 miles +/- away. Excellent access to AC Exp. and Garden State Parkway. No existing approvals. Local Tenants include: Across from English Creek Corporate Centre and English Creek Shopping Plaza with Shoprite as anchor. Near AtlantiCare Health Park, Rothman Institute, TD Bank, Rite Aid, Lowe's, Home Depot, Dunkin, Burger King