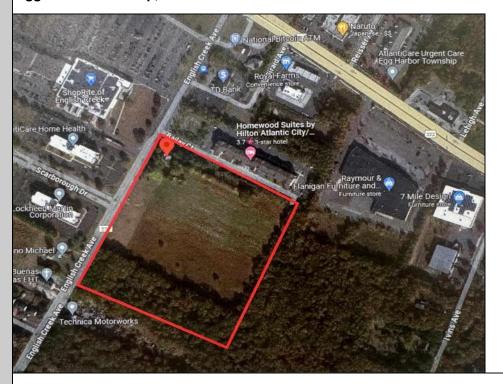

## **COMMENTS**

20+/- acres for sale. Lots include, 94, 95, 96, 97, 98. Combined lot frontage of 925 feet + on English Creek. Zoned HB and PO1. Located just south of the Black Horse Pike. Hilton Homewood Suites built adjacent to site. Near Next Generation Aviation and Research Park and FAA Tech Centre located 2.5 miles +/- away. Excellent access to AC Exp. and Garden State Parkway. No existing approvals. Local Tenants include: Across from English Creek Corporate Centre and English Creek Shopping Plaza with Shoprite as anchor. Near AtlantiCare Health Park, Rothman Institute, TD Bank, Rite Aid, Lowe's, Home Depot, Dunkin, Burger King