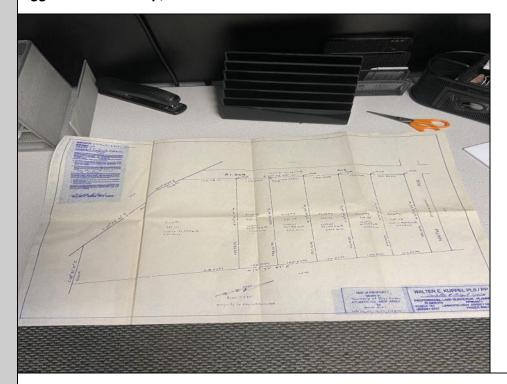

## COMMENTS

Each lot would be \$30,000 if it can be sold that way. The largest lot lot 111 3.69 acres can be sold for \$50,000 and can be subdivided with a variance. The entire 6 lot package is being sold for \$175,000. 100,000 sq feet needed to build, 200 ft frontage. smaller lots can be consolidated.