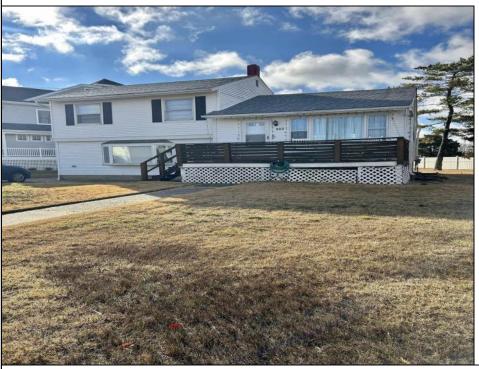

## COMMENTS

HUGE SIZE LOT with meadow views....JUST REDUCED!!! Welcome to Merion Park located close to the 34th Street bridge, playground, tennis courts, shopping, mini golf and more...two story home with hardwood floors, well maintained is situated on a huge lot 97 x 110! Unobstructed views in the rear of meadow and amazing sunsets.. Come make this yours and maybe add a pool! Get the shore living in a residential feel neighborhood. **PROPERTY DETAILS** 