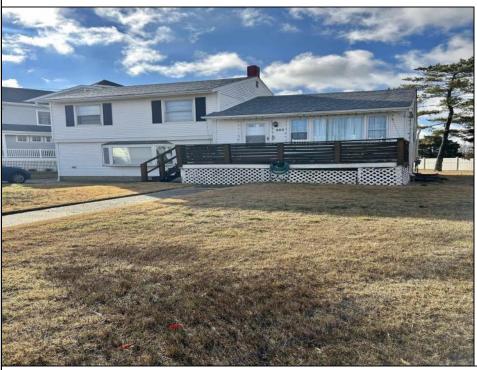

## COMMENTS

HUGE SIZE LOT with meadow views....JUST REDUCED!!! Welcome to Merion Park located close to the 34th Street bridge, playground, tennis courts, shopping, mini golf and more...two story home with hardwood floors, well maintained is situated on a huge lot 97 x 110! Unobstructed views in the rear of meadow and amazing sunsets.. Come make this yours and maybe add a pool! Get the shore living in a residential feel neighborhood.