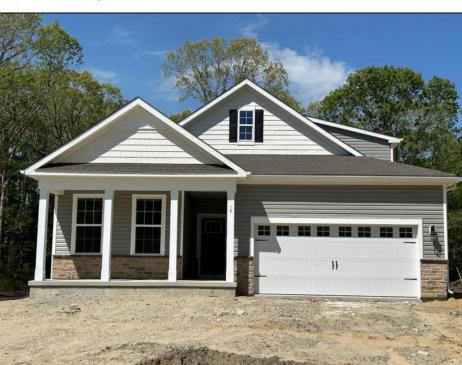

## 2 Hawks Ridge Dennis Township, NJ 08210

## **COMMENTS**

\*Under Construction - Upgrade-Included Pricing! Move-in Late Summer 2024! Own a luxury, new construction home with all upgrades included, close proximity to Sea Isle City & Avalon Beaches! Ask to view completed Bristol home nearby. The Bristol by D.R. Horton is everything you are looking for, without compromise! The airy foyer welcomes you in with a roomy bedroom, a flex room and a full bath off to one side. The foyer draws you into the rear of the home and opens to a bright, open concept living space with fireplace. The eat-in kitchen boasts ample counter space, a large pantry and a kitchen island that overlooks the spacious family room. Tucked off the living room, nearby but still private, is the owner\'s suite. The luxurious bathroom and large walk-in closet make the space feel like a true retreat. This home comes complete with D.R. Horton\'s new Smart Home System featuring a Qolsys IQ Panel, Honeywell Z-Wave Thermostat, Amazon Echo Dot, Skybell, Eaton Z-Wave Switch and Kwikset Smart Door Lock. \*Photos for illustrative purposes only. See sales representative for details and appointment!