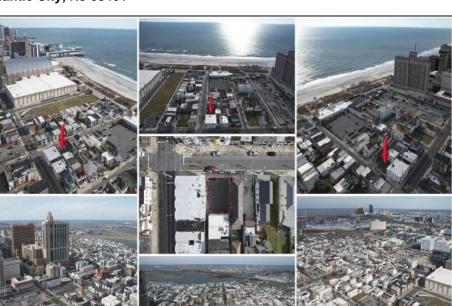

## **COMMENTS**

\*\*\* DO NOT LET THIS OPPORTUNITY PASS YOU BY - NEW PRICE IMPROVEMENT! \*\*\* Step into the real estate jackpot with this fantastic opportunity in Atlantic City! Forget what they say about secrets – what happens in Atlantic City doesn't have to stay there, especially when you can own not one but two adjoining vacant lots right by the famed Boardwalk and Atlantic Ocean! These lots, formerly the proud address of duplexes, are now eagerly awaiting their transformation into something much more. Picture multi-family properties, trendy Airbnb retreats, or hey, maybe even a new storefront or parking lot for the ultimate Atlantic City vibe! In \"The World's Playground,\" your options are as limitless as the chips on the blackjack table. Life is a gamble, but with these prime lots, you're holding the winning hand. Roll the dice, place your bet, and go all in for this Atlantic City opportunity – your ticket to real estate greatness awaits! Buyer is responsible for all inspections, due diligence, and any necessary approvals needed. Vacant paved lots are located between Pacific Ave and the Boardwalk. Sale consists of both Unit A (Block 35 Lot 29) and Unit B (Block 35 Lot 30). Call today for details!