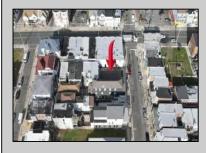

## COMMENTS

\*\*\* DO NOT LET THIS OPPORTUNITY PASS YOU BY - NEW PRICE IMPROVEMENT! \*\*\* Step into the real estate jackpot with this fantastic opportunity in Atlantic City! Forget what they say about secrets – what happens in Atlantic City doesn't have to stay there, especially when you can own not one but two adjoining vacant lots right by the famed Boardwalk and Atlantic Ocean! These lots, formerly the proud address of duplexes, are now eagerly awaiting their transformation into something much more. Picture multi-family properties, trendy Airbnb retreats, or hey, maybe even a new storefront or parking lot for the ultimate Atlantic City vibe! In \"The World\'s Playground,\" your options are as limitless as the chips on the blackjack table. Life is a gamble, but with these prime lots, you\'re holding the winning hand. Roll the dice, place your bet, and go all in for this Atlantic City opportunity – your ticket to real estate greatness awaits! Buyer is responsible for all inspections, due diligence, and any necessary approvals needed. Vacant paved lots are located between Pacific Ave and the Boardwalk. Sale consists of both Unit A (Block 35 Lot 29) and Unit B (Block 35 Lot 30). Call today for details!