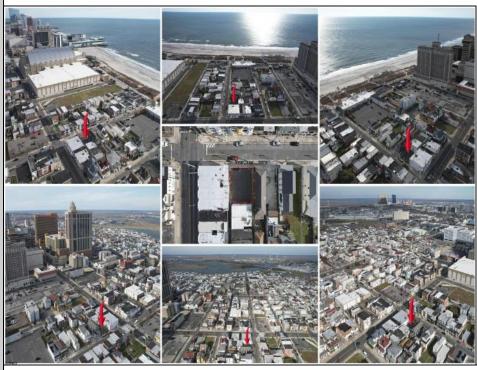

## COMMENTS

\*\*\* DO NOT LET THIS OPPORTUNITY PASS YOU BY - NEW PRICE IMPROVEMENT! \*\*\* Step into the real estate jackpot with this fantastic opportunity in Atlantic City! Forget what they say about secrets – what happens in Atlantic City doesn't have to stay there, especially when you can own not one but two adjoining vacant lots right by the famed Boardwalk and Atlantic Ocean! These lots, formerly the proud address of duplexes, are now eagerly awaiting their transformation into something much more. Picture multi-family properties, trendy Airbnb retreats, or hey, maybe even a new storefront or parking lot for the ultimate Atlantic City vibe! In \"The World\'s Playground,\" your options are as limitless as the chips on the blackjack table. Life is a gamble, but with these prime lots, you\'re holding the winning hand. Roll the dice, place your bet, and go all in for this Atlantic City opportunity – your ticket to real estate greatness awaits! Buyer is responsible for all inspections, due diligence, and any necessary approvals needed. Vacant paved lots are located between Pacific Ave and the Boardwalk. Sale consists of both Unit A (Block 35 Lot 29) and Unit B (Block 35 Lot 30). Call today for details!

PROPERTY DETAILS