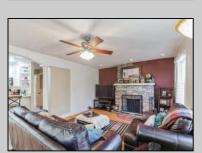

## **COMMENTS**

Welcome to your 195 Asbury Rd...a peaceful oasis nestled on a quiet, private piece of heaven. From the moment you walk through the door you are greeted with warmth and character. Features include a beautiful updated kitchen with a large pantry, stainless steel appliances, corian countertops and a clear view of your light and bright family room complete with hardwood floors and a wood burning fireplace. Walk down the hallway to the 1st floor master bedroom boasting cathedral ceilings and 2 closets, one is a walk in closet. The en-suite bathroom has a large soaking tub and stand up shower. Upstairs you will find 2 additional bedrooms and a full bathroom. 195 Asbury also features finished basement complete with a custom bar, laundry room, and additional TV room. The rear of the property has a large wrap around trex deck overlooking the beautifully maintained yard.