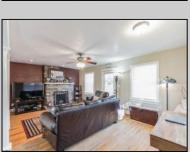

## **COMMENTS**

Welcome to your 195 Asbury Rd...a peaceful oasis nestled on a quiet, private piece of heaven. From the moment you walk through the door you are greeted with warmth and character. Features include a beautiful updated kitchen with a large pantry, stainless steel appliances, corian countertops and a clear view of your light and bright family room complete with hardwood floors and a wood burning fireplace. Walk down the hallway to the 1st floor master bedroom boasting cathedral ceilings and 2 closets, one is a walk in closet. The en-suite bathroom has a large soaking tub and stand up shower. Upstairs you will find 2 additional bedrooms and a full bathroom. 195 Asbury also features finished basement complete with a custom bar, laundry room, and additional TV room. The rear of the property has a large wrap around trex deck overlooking the beautifully maintained yard.