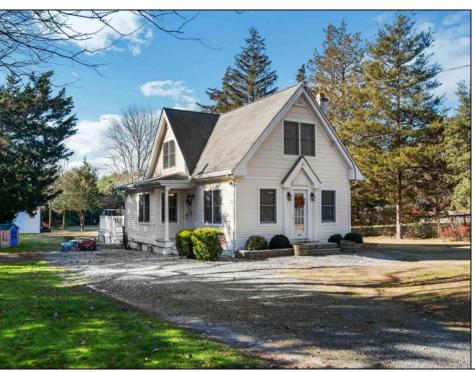

## **COMMENTS**

Welcome to your 195 Asbury Rd...a peaceful oasis nestled on a quiet, private piece of heaven. From the moment you walk through the door you are greeted with warmth and character. Features include a beautiful updated kitchen with a large pantry, stainless steel appliances, corian countertops and a clear view of your light and bright family room complete with hardwood floors and a wood burning fireplace. Walk down the hallway to the 1st floor master bedroom boasting cathedral ceilings and 2 closets, one is a walk in closet. The en-suite bathroom has a large soaking tub and stand up shower. Upstairs you will find 2 additional bedrooms and a full bathroom. 195 Asbury also features finished basement complete with a custom bar, laundry room, and additional TV room. The rear of the property has a large wrap around trex deck overlooking the beautifully maintained yard.