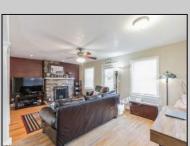

## **COMMENTS**

Welcome to your 195 Asbury Rd...a peaceful oasis nestled on a quiet, private piece of heaven. From the moment you walk through the door you are greeted with warmth and character. Features include a beautiful updated kitchen with a large pantry, stainless steel appliances, corian countertops and a clear view of your light and bright family room complete with hardwood floors and a wood burning fireplace. Walk down the hallway to the 1st floor master bedroom boasting cathedral ceilings and 2 closets, one is a walk in closet. The en-suite bathroom has a large soaking tub and stand up shower. Upstairs you will find 2 additional bedrooms and a full bathroom. 195 Asbury also features finished basement complete with a custom bar, laundry room, and additional TV room. The rear of the property has a large wrap around trex deck overlooking the beautifully maintained yard.