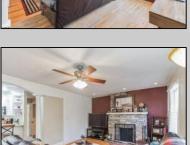

## **COMMENTS**

Welcome to your 195 Asbury Rd...a peaceful oasis nestled on a quiet, private piece of heaven. From the moment you walk through the door you are greeted with warmth and character. Features include a beautiful updated kitchen with a large pantry, stainless steel appliances, corian countertops and a clear view of your light and bright family room complete with hardwood floors and a wood burning fireplace. Walk down the hallway to the 1st floor master bedroom boasting cathedral ceilings and 2 closets, one is a walk in closet. The en-suite bathroom has a large soaking tub and stand up shower. Upstairs you will find 2 additional bedrooms and a full bathroom. 195 Asbury also features finished basement complete with a custom bar, laundry room, and additional TV room. The rear of the property has a large wrap around trex deck overlooking the beautifully maintained yard.