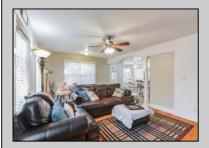

## **COMMENTS**

Welcome to your 195 Asbury Rd...a peaceful oasis nestled on a quiet, private piece of heaven. From the moment you walk through the door you are greeted with warmth and character. Features include a beautiful updated kitchen with a large pantry, stainless steel appliances, corian countertops and a clear view of your light and bright family room complete with hardwood floors and a wood burning fireplace. Walk down the hallway to the 1st floor master bedroom boasting cathedral ceilings and 2 closets, one is a walk in closet. The en-suite bathroom has a large soaking tub and stand up shower. Upstairs you will find 2 additional bedrooms and a full bathroom. 195 Asbury also features finished basement complete with a custom bar, laundry room, and additional TV room. The rear of the property has a large wrap around trex deck overlooking the beautifully maintained yard.