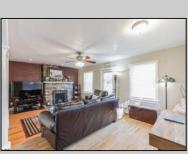

## **COMMENTS**

Welcome to your 195 Asbury Rd...a peaceful oasis nestled on a quiet, private piece of heaven. From the moment you walk through the door you are greeted with warmth and character. Features include a beautiful updated kitchen with a large pantry, stainless steel appliances, corian countertops and a clear view of your light and bright family room complete with hardwood floors and a wood burning fireplace. Walk down the hallway to the 1st floor master bedroom boasting cathedral ceilings and 2 closets, one is a walk in closet. The en-suite bathroom has a large soaking tub and stand up shower. Upstairs you will find 2 additional bedrooms and a full bathroom. 195 Asbury also features finished basement complete with a custom bar, laundry room, and additional TV room. The rear of the property has a large wrap around trex deck overlooking the beautifully maintained yard.