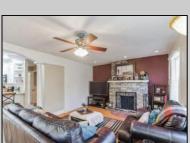

## **COMMENTS**

Welcome to your 195 Asbury Rd...a peaceful oasis nestled on a quiet, private piece of heaven. From the moment you walk through the door you are greeted with warmth and character. Features include a beautiful updated kitchen with a large pantry, stainless steel appliances, corian countertops and a clear view of your light and bright family room complete with hardwood floors and a wood burning fireplace. Walk down the hallway to the 1st floor master bedroom boasting cathedral ceilings and 2 closets, one is a walk in closet. The en-suite bathroom has a large soaking tub and stand up shower. Upstairs you will find 2 additional bedrooms and a full bathroom. 195 Asbury also features finished basement complete with a custom bar, laundry room, and additional TV room. The rear of the property has a large wrap around trex deck overlooking the beautifully maintained yard.