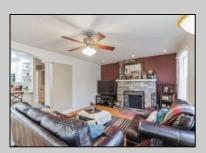

## **COMMENTS**

Welcome to your 195 Asbury Rd...a peaceful oasis nestled on a quiet, private piece of heaven. From the moment you walk through the door you are greeted with warmth and character. Features include a beautiful updated kitchen with a large pantry, stainless steel appliances, corian countertops and a clear view of your light and bright family room complete with hardwood floors and a wood burning fireplace. Walk down the hallway to the 1st floor master bedroom boasting cathedral ceilings and 2 closets, one is a walk in closet. The en-suite bathroom has a large soaking tub and stand up shower. Upstairs you will find 2 additional bedrooms and a full bathroom. 195 Asbury also features finished basement complete with a custom bar, laundry room, and additional TV room. The rear of the property has a large wrap around trex deck overlooking the beautifully maintained yard.