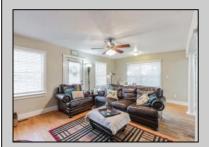

## **COMMENTS**

Welcome to your 195 Asbury Rd...a peaceful oasis nestled on a quiet, private piece of heaven. From the moment you walk through the door you are greeted with warmth and character. Features include a beautiful updated kitchen with a large pantry, stainless steel appliances, corian countertops and a clear view of your light and bright family room complete with hardwood floors and a wood burning fireplace. Walk down the hallway to the 1st floor master bedroom boasting cathedral ceilings and 2 closets, one is a walk in closet. The en-suite bathroom has a large soaking tub and stand up shower. Upstairs you will find 2 additional bedrooms and a full bathroom. 195 Asbury also features finished basement complete with a custom bar, laundry room, and additional TV room. The rear of the property has a large wrap around trex deck overlooking the beautifully maintained yard.