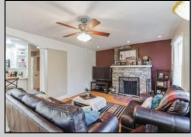

## **COMMENTS**

Welcome to your 195 Asbury Rd...a peaceful oasis nestled on a quiet, private piece of heaven. From the moment you walk through the door you are greeted with warmth and character. Features include a beautiful updated kitchen with a large pantry, stainless steel appliances, corian countertops and a clear view of your light and bright family room complete with hardwood floors and a wood burning fireplace. Walk down the hallway to the 1st floor master bedroom boasting cathedral ceilings and 2 closets, one is a walk in closet. The en-suite bathroom has a large soaking tub and stand up shower. Upstairs you will find 2 additional bedrooms and a full bathroom. 195 Asbury also features finished basement complete with a custom bar, laundry room, and additional TV room. The rear of the property has a large wrap around trex deck overlooking the beautifully maintained yard.