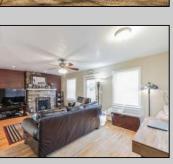

## **COMMENTS**

Welcome to your 195 Asbury Rd...a peaceful oasis nestled on a quiet, private piece of heaven. From the moment you walk through the door you are greeted with warmth and character. Features include a beautiful updated kitchen with a large pantry, stainless steel appliances, corian countertops and a clear view of your light and bright family room complete with hardwood floors and a wood burning fireplace. Walk down the hallway to the 1st floor master bedroom boasting cathedral ceilings and 2 closets, one is a walk in closet. The en-suite bathroom has a large soaking tub and stand up shower. Upstairs you will find 2 additional bedrooms and a full bathroom. 195 Asbury also features finished basement complete with a custom bar, laundry room, and additional TV room. The rear of the property has a large wrap around trex deck overlooking the beautifully maintained yard.