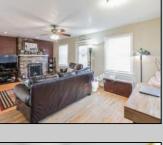

## **COMMENTS**

Welcome to your 195 Asbury Rd...a peaceful oasis nestled on a quiet, private piece of heaven. From the moment you walk through the door you are greeted with warmth and character. Features include a beautiful updated kitchen with a large pantry, stainless steel appliances, corian countertops and a clear view of your light and bright family room complete with hardwood floors and a wood burning fireplace. Walk down the hallway to the 1st floor master bedroom boasting cathedral ceilings and 2 closets, one is a walk in closet. The en-suite bathroom has a large soaking tub and stand up shower. Upstairs you will find 2 additional bedrooms and a full bathroom. 195 Asbury also features finished basement complete with a custom bar, laundry room, and additional TV room. The rear of the property has a large wrap around trex deck overlooking the beautifully maintained yard.