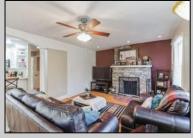

## **COMMENTS**

Welcome to your 195 Asbury Rd...a peaceful oasis nestled on a quiet, private piece of heaven. From the moment you walk through the door you are greeted with warmth and character. Features include a beautiful updated kitchen with a large pantry, stainless steel appliances, corian countertops and a clear view of your light and bright family room complete with hardwood floors and a wood burning fireplace. Walk down the hallway to the 1st floor master bedroom boasting cathedral ceilings and 2 closets, one is a walk in closet. The en-suite bathroom has a large soaking tub and stand up shower. Upstairs you will find 2 additional bedrooms and a full bathroom. 195 Asbury also features finished basement complete with a custom bar, laundry room, and additional TV room. The rear of the property has a large wrap around trex deck overlooking the beautifully maintained yard.