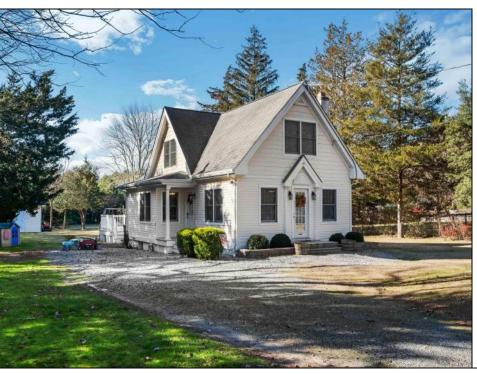

## **COMMENTS**

Welcome to your 195 Asbury Rd...a peaceful oasis nestled on a quiet, private piece of heaven. From the moment you walk through the door you are greeted with warmth and character. Features include a beautiful updated kitchen with a large pantry, stainless steel appliances, corian countertops and a clear view of your light and bright family room complete with hardwood floors and a wood burning fireplace. Walk down the hallway to the 1st floor master bedroom boasting cathedral ceilings and 2 closets, one is a walk in closet. The en-suite bathroom has a large soaking tub and stand up shower. Upstairs you will find 2 additional bedrooms and a full bathroom. 195 Asbury also features finished basement complete with a custom bar, laundry room, and additional TV room. The rear of the property has a large wrap around trex deck overlooking the beautifully maintained yard.