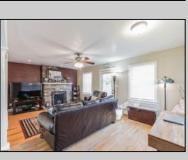

## **COMMENTS**

Welcome to your 195 Asbury Rd...a peaceful oasis nestled on a quiet, private piece of heaven. From the moment you walk through the door you are greeted with warmth and character. Features include a beautiful updated kitchen with a large pantry, stainless steel appliances, corian countertops and a clear view of your light and bright family room complete with hardwood floors and a wood burning fireplace. Walk down the hallway to the 1st floor master bedroom boasting cathedral ceilings and 2 closets, one is a walk in closet. The en-suite bathroom has a large soaking tub and stand up shower. Upstairs you will find 2 additional bedrooms and a full bathroom. 195 Asbury also features finished basement complete with a custom bar, laundry room, and additional TV room. The rear of the property has a large wrap around trex deck overlooking the beautifully maintained yard.