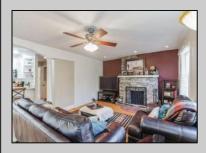

## **COMMENTS**

Welcome to your 195 Asbury Rd...a peaceful oasis nestled on a quiet, private piece of heaven. From the moment you walk through the door you are greeted with warmth and character. Features include a beautiful updated kitchen with a large pantry, stainless steel appliances, corian countertops and a clear view of your light and bright family room complete with hardwood floors and a wood burning fireplace. Walk down the hallway to the 1st floor master bedroom boasting cathedral ceilings and 2 closets, one is a walk in closet. The en-suite bathroom has a large soaking tub and stand up shower. Upstairs you will find 2 additional bedrooms and a full bathroom. 195 Asbury also features finished basement complete with a custom bar, laundry room, and additional TV room. The rear of the property has a large wrap around trex deck overlooking the beautifully maintained yard.