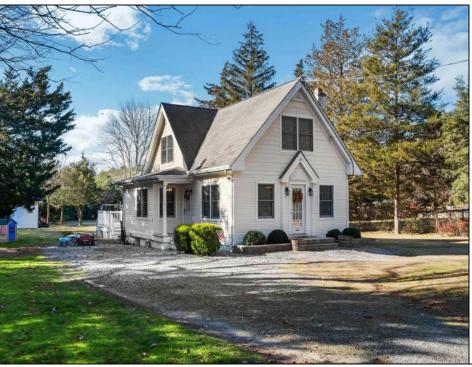

## **COMMENTS**

Welcome to your 195 Asbury Rd...a peaceful oasis nestled on a quiet, private piece of heaven. From the moment you walk through the door you are greeted with warmth and character. Features include a beautiful updated kitchen with a large pantry, stainless steel appliances, corian countertops and a clear view of your light and bright family room complete with hardwood floors and a wood burning fireplace. Walk down the hallway to the 1st floor master bedroom boasting cathedral ceilings and 2 closets, one is a walk in closet. The en-suite bathroom has a large soaking tub and stand up shower. Upstairs you will find 2 additional bedrooms and a full bathroom. 195 Asbury also features finished basement complete with a custom bar, laundry room, and additional TV room. The rear of the property has a large wrap around trex deck overlooking the beautifully maintained yard.