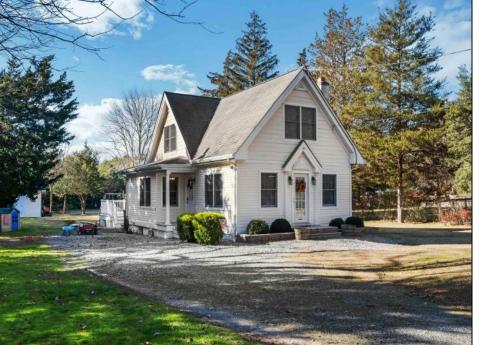

## **COMMENTS**

Welcome to your 195 Asbury Rd...a peaceful oasis nestled on a quiet, private piece of heaven. From the moment you walk through the door you are greeted with warmth and character. Features include a beautiful updated kitchen with a large pantry, stainless steel appliances, corian countertops and a clear view of your light and bright family room complete with hardwood floors and a wood burning fireplace. Walk down the hallway to the 1st floor master bedroom boasting cathedral ceilings and 2 closets, one is a walk in closet. The en-suite bathroom has a large soaking tub and stand up shower. Upstairs you will find 2 additional bedrooms and a full bathroom. 195 Asbury also features finished basement complete with a custom bar, laundry room, and additional TV room. The rear of the property has a large wrap around trex deck overlooking the beautifully maintained yard.