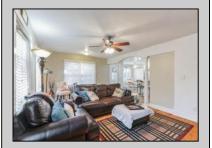

## **COMMENTS**

Welcome to your 195 Asbury Rd...a peaceful oasis nestled on a quiet, private piece of heaven. From the moment you walk through the door you are greeted with warmth and character. Features include a beautiful updated kitchen with a large pantry, stainless steel appliances, corian countertops and a clear view of your light and bright family room complete with hardwood floors and a wood burning fireplace. Walk down the hallway to the 1st floor master bedroom boasting cathedral ceilings and 2 closets, one is a walk in closet. The en-suite bathroom has a large soaking tub and stand up shower. Upstairs you will find 2 additional bedrooms and a full bathroom. 195 Asbury also features finished basement complete with a custom bar, laundry room, and additional TV room. The rear of the property has a large wrap around trex deck overlooking the beautifully maintained yard.