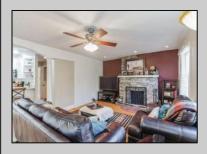

## **COMMENTS**

Welcome to your 195 Asbury Rd...a peaceful oasis nestled on a quiet, private piece of heaven. From the moment you walk through the door you are greeted with warmth and character. Features include a beautiful updated kitchen with a large pantry, stainless steel appliances, corian countertops and a clear view of your light and bright family room complete with hardwood floors and a wood burning fireplace. Walk down the hallway to the 1st floor master bedroom boasting cathedral ceilings and 2 closets, one is a walk in closet. The en-suite bathroom has a large soaking tub and stand up shower. Upstairs you will find 2 additional bedrooms and a full bathroom. 195 Asbury also features finished basement complete with a custom bar, laundry room, and additional TV room. The rear of the property has a large wrap around trex deck overlooking the beautifully maintained yard.