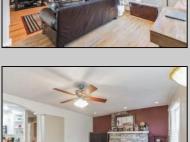

## **COMMENTS**

Welcome to your 195 Asbury Rd...a peaceful oasis nestled on a quiet, private piece of heaven. From the moment you walk through the door you are greeted with warmth and character. Features include a beautiful updated kitchen with a large pantry, stainless steel appliances, corian countertops and a clear view of your light and bright family room complete with hardwood floors and a wood burning fireplace. Walk down the hallway to the 1st floor master bedroom boasting cathedral ceilings and 2 closets, one is a walk in closet. The en-suite bathroom has a large soaking tub and stand up shower. Upstairs you will find 2 additional bedrooms and a full bathroom. 195 Asbury also features finished basement complete with a custom bar, laundry room, and additional TV room. The rear of the property has a large wrap around trex deck overlooking the beautifully maintained yard.