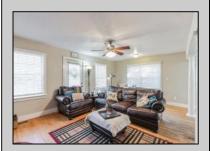

## **COMMENTS**

Welcome to your 195 Asbury Rd...a peaceful oasis nestled on a quiet, private piece of heaven. From the moment you walk through the door you are greeted with warmth and character. Features include a beautiful updated kitchen with a large pantry, stainless steel appliances, corian countertops and a clear view of your light and bright family room complete with hardwood floors and a wood burning fireplace. Walk down the hallway to the 1st floor master bedroom boasting cathedral ceilings and 2 closets, one is a walk in closet. The en-suite bathroom has a large soaking tub and stand up shower. Upstairs you will find 2 additional bedrooms and a full bathroom. 195 Asbury also features finished basement complete with a custom bar, laundry room, and additional TV room. The rear of the property has a large wrap around trex deck overlooking the beautifully maintained yard.