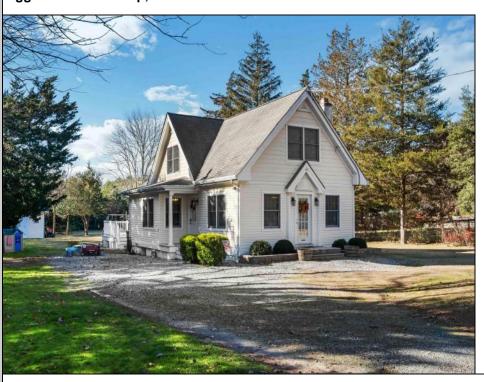

## **COMMENTS**

Welcome to your 195 Asbury Rd...a peaceful oasis nestled on a quiet, private piece of heaven. From the moment you walk through the door you are greeted with warmth and character. Features include a beautiful updated kitchen with a large pantry, stainless steel appliances, corian countertops and a clear view of your light and bright family room complete with hardwood floors and a wood burning fireplace. Walk down the hallway to the 1st floor master bedroom boasting cathedral ceilings and 2 closets, one is a walk in closet. The en-suite bathroom has a large soaking tub and stand up shower. Upstairs you will find 2 additional bedrooms and a full bathroom. 195 Asbury also features finished basement complete with a custom bar, laundry room, and additional TV room. The rear of the property has a large wrap around trex deck overlooking the beautifully maintained yard.