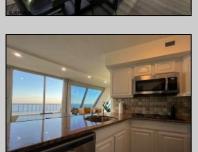

## **COMMENTS**

STUNNING SOUTHERN FACING PENTHOUSE with breathtaking PANORAMIC views of the OCEAN, boardwalk, and casinos! This 2 bedroom, 2 bath unit features an eat-in kitchen with granite countertops and a LARGE soak tub right in the master bedroom facing the ocean. This property would make a great investment property or a weekend getaway! Phone and cable fees are an additional \$36.16 on top of condo fees. Atlantic Palace is a full-service building with 24 hour security, direct boardwalk access, sauna, pool, gym, game room, restaurant, laundry and more! THIS IS A MUST SEE, CALL TODAY!