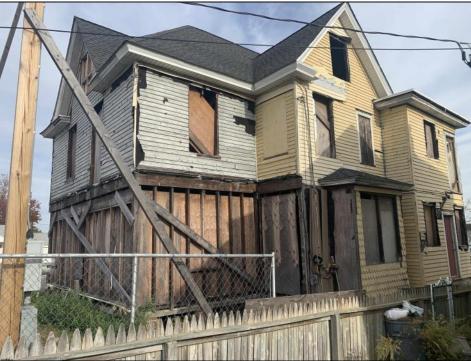

## **COMMENTS**

Welcome to 920 Shore Road. This is no doubt a desirable location in the growing Somers Point market. The property sits just off the base of the Ocean City 9th Street Bridge and is surrounded by many popular Restaurants and Businesses. 920 Shore will be a tremendous addition to the area. Approved for a 3,100sf building and twenty three car parking lot. Plans on file consist of a first floor kitchen with space designated to retail and package goods for walk in traffic. Second floor is laid out for indoor dinning with a grand covered deck adding additional seating. Stunning design will make this a landmark building and the views will keep patrons coming back for generations. The third floor offers a one bedroom loft apartment adding to the value of this site. Building is currently down to the studs, prepped ready for construction. All the planning is done. Call for marketing and floor plans.