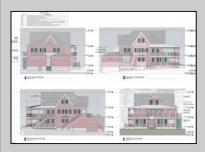

## **COMMENTS**

Welcome to 920 Shore Road. This is no doubt a desirable location in the growing Somers Point market. The property sits just off the base of the Ocean City 9th Street Bridge and is surrounded by many popular Restaurants and Businesses. 920 Shore will be a tremendous addition to the area. Approved for a 3,100sf building and twenty three car parking lot. Plans on file consist of a first floor kitchen with space designated to retail and package goods for walk in traffic. Second floor is laid out for indoor dinning with a grand covered deck adding additional seating. Stunning design will make this a landmark building and the views will keep patrons coming back for generations. The third floor offers a one bedroom loft apartment adding to the value of this site. Building is currently down to the studs, prepped ready for construction. All the planning is done. Call for marketing and floor plans.