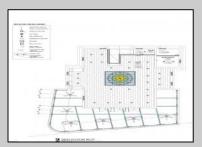

## **COMMENTS**

Welcome to 920 Shore Road. This is no doubt a desirable location in the growing Somers Point market. The property sits just off the base of the Ocean City 9th Street Bridge and is surrounded by many popular Restaurants and Businesses. 920 Shore will be a tremendous addition to the area. Approved for a 3,100sf building and twenty three car parking lot. Plans on file consist of a first floor kitchen with space designated to retail and package goods for walk in traffic. Second floor is laid out for indoor dinning with a grand covered deck adding additional seating. Stunning design will make this a landmark building and the views will keep patrons coming back for generations. The third floor offers a one bedroom loft apartment adding to the value of this site. Building is currently down to the studs, prepped ready for construction. All the planning is done. Call for marketing and floor plans.