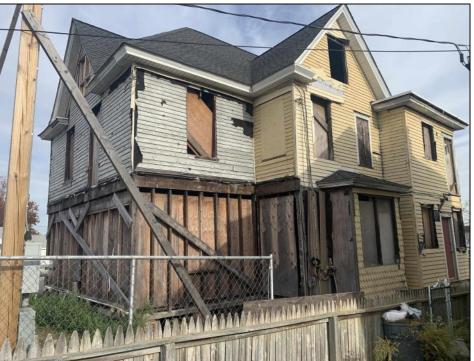

## **COMMENTS**

Welcome to 920 Shore Road. This is no doubt a desirable location in the growing Somers Point market. The property sits just off the base of the Ocean City 9th Street Bridge and is surrounded by many popular Restaurants and Businesses. 920 Shore will be a tremendous addition to the area. Approved for a 3,100sf building and twenty three car parking lot. Plans on file consist of a first floor kitchen with space designated to retail and package goods for walk in traffic. Second floor is laid out for indoor dinning with a grand covered deck adding additional seating. Stunning design will make this a landmark building and the views will keep patrons coming back for generations. The third floor offers a one bedroom loft apartment adding to the value of this site. Building is currently down to the studs, prepped ready for construction. All the planning is done. Call for marketing and floor plans.