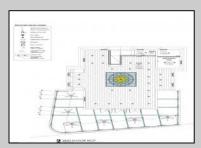

## **COMMENTS**

Welcome to 920 Shore Road. This is no doubt a desirable location in the growing Somers Point market. The property sits just off the base of the Ocean City 9th Street Bridge and is surrounded by many popular Restaurants and Businesses. 920 Shore will be a tremendous addition to the area. Approved for a 3,100sf building and twenty three car parking lot. Plans on file consist of a first floor kitchen with space designated to retail and package goods for walk in traffic. Second floor is laid out for indoor dinning with a grand covered deck adding additional seating. Stunning design will make this a landmark building and the views will keep patrons coming back for generations. The third floor offers a one bedroom loft apartment adding to the value of this site. Building is currently down to the studs, prepped ready for construction. All the planning is done. Call for marketing and floor plans.