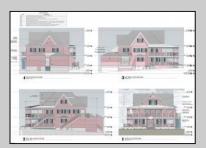

## **COMMENTS**

Welcome to 920 Shore Road. This is no doubt a desirable location in the growing Somers Point market. The property sits just off the base of the Ocean City 9th Street Bridge and is surrounded by many popular Restaurants and Businesses. 920 Shore will be a tremendous addition to the area. Approved for a 3,100sf building and twenty three car parking lot. Plans on file consist of a first floor kitchen with space designated to retail and package goods for walk in traffic. Second floor is laid out for indoor dinning with a grand covered deck adding additional seating. Stunning design will make this a landmark building and the views will keep patrons coming back for generations. The third floor offers a one bedroom loft apartment adding to the value of this site. Building is currently down to the studs, prepped ready for construction. All the planning is done. Call for marketing and floor plans.