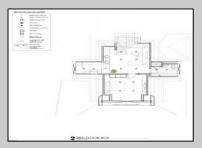

## **COMMENTS**

Welcome to 920 Shore Road. This is no doubt a desirable location in the growing Somers Point market. The property sits just off the base of the Ocean City 9th Street Bridge and is surrounded by many popular Restaurants and Businesses. 920 Shore will be a tremendous addition to the area. Approved for a 3,100sf building and twenty three car parking lot. Plans on file consist of a first floor kitchen with space designated to retail and package goods for walk in traffic. Second floor is laid out for indoor dinning with a grand covered deck adding additional seating. Stunning design will make this a landmark building and the views will keep patrons coming back for generations. The third floor offers a one bedroom loft apartment adding to the value of this site. Building is currently down to the studs, prepped ready for construction. All the planning is done. Call for marketing and floor plans.

**PROPERTY DETAILS** 

OutsideFeatures ParkingGarage 11 or More Spaces Loading Dock

Off Street Paved

InteriorFeatures **Basement** 

6 Ft. or More Head Handicap Features Living Space Available Room

Water Sewer **Public Public Sewer** 