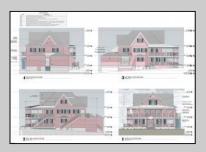

## **COMMENTS**

Welcome to 920 Shore Road. This is no doubt a desirable location in the growing Somers Point market. The property sits just off the base of the Ocean City 9th Street Bridge and is surrounded by many popular Restaurants and Businesses. 920 Shore will be a tremendous addition to the area. Approved for a 3,100sf building and twenty three car parking lot. Plans on file consist of a first floor kitchen with space designated to retail and package goods for walk in traffic. Second floor is laid out for indoor dinning with a grand covered deck adding additional seating. Stunning design will make this a landmark building and the views will keep patrons coming back for generations. The third floor offers a one bedroom loft apartment adding to the value of this site. Building is currently down to the studs, prepped ready for construction. All the planning is done. Call for marketing and floor plans.