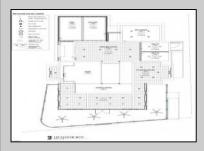

## **COMMENTS**

Welcome to 920 Shore Road. This is no doubt a desirable location in the growing Somers Point market. The property sits just off the base of the Ocean City 9th Street Bridge and is surrounded by many popular Restaurants and Businesses. 920 Shore will be a tremendous addition to the area. Approved for a 3,100sf building and twenty three car parking lot. Plans on file consist of a first floor kitchen with space designated to retail and package goods for walk in traffic. Second floor is laid out for indoor dinning with a grand covered deck adding additional seating. Stunning design will make this a landmark building and the views will keep patrons coming back for generations. The third floor offers a one bedroom loft apartment adding to the value of this site. Building is currently down to the studs, prepped ready for construction. All the planning is done. Call for marketing and floor plans.