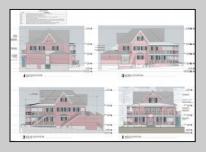

## **COMMENTS**

Welcome to 920 Shore Road. This is no doubt a desirable location in the growing Somers Point market. The property sits just off the base of the Ocean City 9th Street Bridge and is surrounded by many popular Restaurants and Businesses. 920 Shore will be a tremendous addition to the area. Approved for a 3,100sf building and twenty three car parking lot. Plans on file consist of a first floor kitchen with space designated to retail and package goods for walk in traffic. Second floor is laid out for indoor dinning with a grand covered deck adding additional seating. Stunning design will make this a landmark building and the views will keep patrons coming back for generations. The third floor offers a one bedroom loft apartment adding to the value of this site. Building is currently down to the studs, prepped ready for construction. All the planning is done. Call for marketing and floor plans.