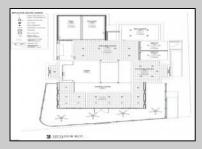

## **COMMENTS**

Welcome to 920 Shore Road. This is no doubt a desirable location in the growing Somers Point market. The property sits just off the base of the Ocean City 9th Street Bridge and is surrounded by many popular Restaurants and Businesses. 920 Shore will be a tremendous addition to the area. Approved for a 3,100sf building and twenty three car parking lot. Plans on file consist of a first floor kitchen with space designated to retail and package goods for walk in traffic. Second floor is laid out for indoor dinning with a grand covered deck adding additional seating. Stunning design will make this a landmark building and the views will keep patrons coming back for generations. The third floor offers a one bedroom loft apartment adding to the value of this site. Building is currently down to the studs, prepped ready for construction. All the planning is done. Call for marketing and floor plans.