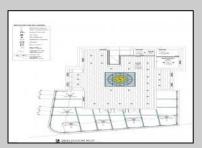

## **COMMENTS**

Welcome to 920 Shore Road. This is no doubt a desirable location in the growing Somers Point market. The property sits just off the base of the Ocean City 9th Street Bridge and is surrounded by many popular Restaurants and Businesses. 920 Shore will be a tremendous addition to the area. Approved for a 3,100sf building and twenty three car parking lot. Plans on file consist of a first floor kitchen with space designated to retail and package goods for walk in traffic. Second floor is laid out for indoor dinning with a grand covered deck adding additional seating. Stunning design will make this a landmark building and the views will keep patrons coming back for generations. The third floor offers a one bedroom loft apartment adding to the value of this site. Building is currently down to the studs, prepped ready for construction. All the planning is done. Call for marketing and floor plans.