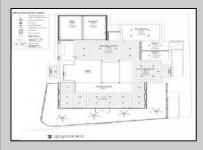

## **COMMENTS**

Welcome to 920 Shore Road. This is no doubt a desirable location in the growing Somers Point market. The property sits just off the base of the Ocean City 9th Street Bridge and is surrounded by many popular Restaurants and Businesses. 920 Shore will be a tremendous addition to the area. Approved for a 3,100sf building and twenty three car parking lot. Plans on file consist of a first floor kitchen with space designated to retail and package goods for walk in traffic. Second floor is laid out for indoor dinning with a grand covered deck adding additional seating. Stunning design will make this a landmark building and the views will keep patrons coming back for generations. The third floor offers a one bedroom loft apartment adding to the value of this site. Building is currently down to the studs, prepped ready for construction. All the planning is done. Call for marketing and floor plans.