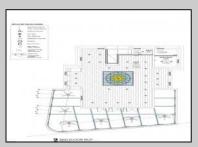

## **COMMENTS**

Welcome to 920 Shore Road. This is no doubt a desirable location in the growing Somers Point market. The property sits just off the base of the Ocean City 9th Street Bridge and is surrounded by many popular Restaurants and Businesses. 920 Shore will be a tremendous addition to the area. Approved for a 3,100sf building and twenty three car parking lot. Plans on file consist of a first floor kitchen with space designated to retail and package goods for walk in traffic. Second floor is laid out for indoor dinning with a grand covered deck adding additional seating. Stunning design will make this a landmark building and the views will keep patrons coming back for generations. The third floor offers a one bedroom loft apartment adding to the value of this site. Building is currently down to the studs, prepped ready for construction. All the planning is done. Call for marketing and floor plans.