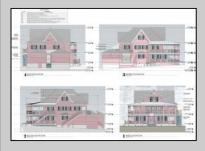

## **COMMENTS**

Welcome to 920 Shore Road. This is no doubt a desirable location in the growing Somers Point market. The property sits just off the base of the Ocean City 9th Street Bridge and is surrounded by many popular Restaurants and Businesses. 920 Shore will be a tremendous addition to the area. Approved for a 3,100sf building and twenty three car parking lot. Plans on file consist of a first floor kitchen with space designated to retail and package goods for walk in traffic. Second floor is laid out for indoor dinning with a grand covered deck adding additional seating. Stunning design will make this a landmark building and the views will keep patrons coming back for generations. The third floor offers a one bedroom loft apartment adding to the value of this site. Building is currently down to the studs, prepped ready for construction. All the planning is done. Call for marketing and floor plans.