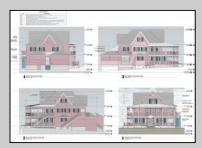

## COMMENTS

Welcome to 920 Shore Road. This is no doubt a desirable location in the growing Somers Point market. The property sits just off the base of the Ocean City 9th Street Bridge and is surrounded by many popular Restaurants and Businesses. 920 Shore will be a tremendous addition to the area. Approved for a 3,100sf building and twenty three car parking lot. Plans on file consist of a first floor kitchen with space designated to retail and package goods for walk in traffic. Second floor is laid out for indoor dinning with a grand covered deck adding additional seating. Stunning design will make this a landmark building and the views will keep patrons coming back for generations. The third floor offers a one bedroom loft apartment adding to the value of this site. Building is currently down to the studs, prepped ready for construction. All the planning is done. Call for marketing and floor plans.