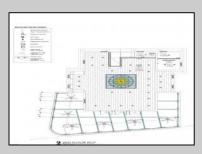

## COMMENTS

Welcome to 920 Shore Road. This is no doubt a desirable location in the growing Somers Point market. The property sits just off the base of the Ocean City 9th Street Bridge and is surrounded by many popular Restaurants and Businesses. 920 Shore will be a tremendous addition to the area. Approved for a 3,100sf building and twenty three car parking lot. Plans on file consist of a first floor kitchen with space designated to retail and package goods for walk in traffic. Second floor is laid out for indoor dinning with a grand covered deck adding additional seating. Stunning design will make this a landmark building and the views will keep patrons coming back for generations. The third floor offers a one bedroom loft apartment adding to the value of this site. Building is currently down to the studs, prepped ready for construction. All the planning is done. Call for marketing and floor plans.