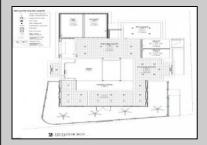

## COMMENTS

Welcome to 920 Shore Road. This is no doubt a desirable location in the growing Somers Point market. The property sits just off the base of the Ocean City 9th Street Bridge and is surrounded by many popular Restaurants and Businesses. 920 Shore will be a tremendous addition to the area. Approved for a 3,100sf building and twenty three car parking lot. Plans on file consist of a first floor kitchen with space designated to retail and package goods for walk in traffic. Second floor is laid out for indoor dinning with a grand covered deck adding additional seating. Stunning design will make this a landmark building and the views will keep patrons coming back for generations. The third floor offers a one bedroom loft apartment adding to the value of this site. Building is currently down to the studs, prepped ready for construction. All the planning is done. Call for marketing and floor plans.