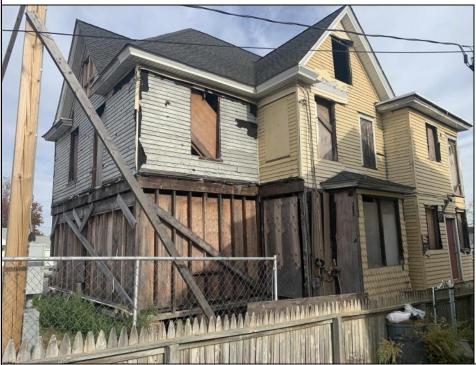

## COMMENTS

Welcome to 920 Shore Road. This is no doubt a desirable location in the growing Somers Point market. The property sits just off the base of the Ocean City 9th Street Bridge and is surrounded by many popular Restaurants and Businesses. 920 Shore will be a tremendous addition to the area. Approved for a 3,100sf building and twenty three car parking lot. Plans on file consist of a first floor kitchen with space designated to retail and package goods for walk in traffic. Second floor is laid out for indoor dinning with a grand covered deck adding additional seating. Stunning design will make this a landmark building and the views will keep patrons coming back for generations. The third floor offers a one bedroom loft apartment adding to the value of this site. Building is currently down to the studs, prepped ready for construction. All the planning is done. Call for marketing and floor plans.