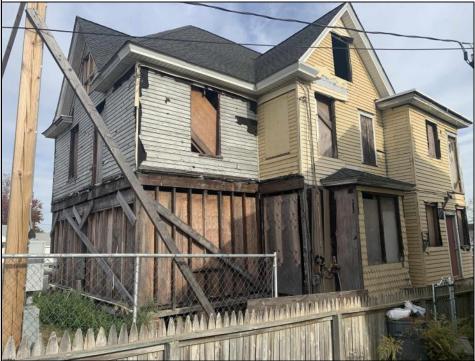

## **COMMENTS**

Welcome to 920 Shore Road. This is no doubt a desirable location in the growing Somers Point market. The property sits just off the base of the Ocean City 9th Street Bridge and is surrounded by many popular Restaurants and Businesses. 920 Shore will be a tremendous addition to the area. Approved for a 3,100sf building and twenty three car parking lot. Plans on file consist of a first floor kitchen with space designated to retail and package goods for walk in traffic. Second floor is laid out for indoor dinning with a grand covered deck adding additional seating. Stunning design will make this a landmark building and the views will keep patrons coming back for generations. The third floor offers a one bedroom loft apartment adding to the value of this site. Building is currently down to the studs, prepped ready for construction. All the planning is done. Call for marketing and floor plans.