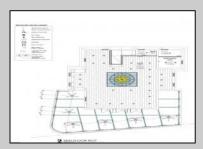

## **COMMENTS**

Welcome to 920 Shore Road. This is no doubt a desirable location in the growing Somers Point market. The property sits just off the base of the Ocean City 9th Street Bridge and is surrounded by many popular Restaurants and Businesses. 920 Shore will be a tremendous addition to the area. Approved for a 3,100sf building and twenty three car parking lot. Plans on file consist of a first floor kitchen with space designated to retail and package goods for walk in traffic. Second floor is laid out for indoor dinning with a grand covered deck adding additional seating. Stunning design will make this a landmark building and the views will keep patrons coming back for generations. The third floor offers a one bedroom loft apartment adding to the value of this site. Building is currently down to the studs, prepped ready for construction. All the planning is done. Call for marketing and floor plans.

PROPERTY DETAILS

OutsideFeatures ParkingGarage Loading Dock Off Street

11 or More Spaces Paved

InteriorFeatures **Basement** 

Handicap Features 6 Ft. or More Head Living Space Available Room

Sewer **Public Sewer** 