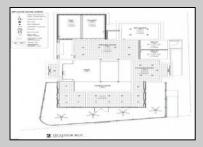

## **COMMENTS**

Welcome to 920 Shore Road. This is no doubt a desirable location in the growing Somers Point market. The property sits just off the base of the Ocean City 9th Street Bridge and is surrounded by many popular Restaurants and Businesses. 920 Shore will be a tremendous addition to the area. Approved for a 3,100sf building and twenty three car parking lot. Plans on file consist of a first floor kitchen with space designated to retail and package goods for walk in traffic. Second floor is laid out for indoor dinning with a grand covered deck adding additional seating. Stunning design will make this a landmark building and the views will keep patrons coming back for generations. The third floor offers a one bedroom loft apartment adding to the value of this site. Building is currently down to the studs, prepped ready for construction. All the planning is done. Call for marketing and floor plans.

PROPERTY DETAILS

OutsideFeatures ParkingGarage Loading Dock Off Street

11 or More Spaces Paved

InteriorFeatures **Basement** 

Handicap Features 6 Ft. or More Head Living Space Available Room

Sewer **Public Sewer** 