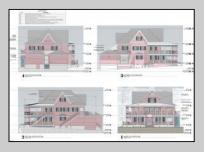

## **COMMENTS**

Welcome to 920 Shore Road. This is no doubt a desirable location in the growing Somers Point market. The property sits just off the base of the Ocean City 9th Street Bridge and is surrounded by many popular Restaurants and Businesses. 920 Shore will be a tremendous addition to the area. Approved for a 3,100sf building and twenty three car parking lot. Plans on file consist of a first floor kitchen with space designated to retail and package goods for walk in traffic. Second floor is laid out for indoor dinning with a grand covered deck adding additional seating. Stunning design will make this a landmark building and the views will keep patrons coming back for generations. The third floor offers a one bedroom loft apartment adding to the value of this site. Building is currently down to the studs, prepped ready for construction. All the planning is done. Call for marketing and floor plans.