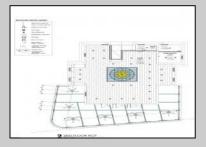

## **COMMENTS**

Welcome to 920 Shore Road. This is no doubt a desirable location in the growing Somers Point market. The property sits just off the base of the Ocean City 9th Street Bridge and is surrounded by many popular Restaurants and Businesses. 920 Shore will be a tremendous addition to the area. Approved for a 3,100sf building and twenty three car parking lot. Plans on file consist of a first floor kitchen with space designated to retail and package goods for walk in traffic. Second floor is laid out for indoor dinning with a grand covered deck adding additional seating. Stunning design will make this a landmark building and the views will keep patrons coming back for generations. The third floor offers a one bedroom loft apartment adding to the value of this site. Building is currently down to the studs, prepped ready for construction. All the planning is done. Call for marketing and floor plans.