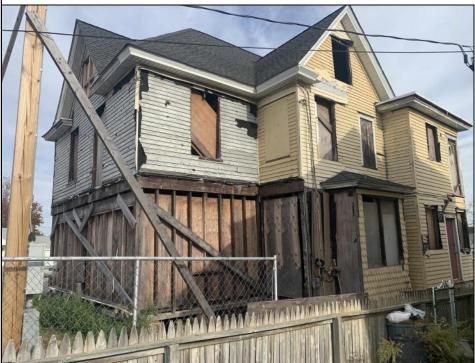

## **COMMENTS**

Welcome to 920 Shore Road. This is no doubt a desirable location in the growing Somers Point market. The property sits just off the base of the Ocean City 9th Street Bridge and is surrounded by many popular Restaurants and Businesses. 920 Shore will be a tremendous addition to the area. Approved for a 3,100sf building and twenty three car parking lot. Plans on file consist of a first floor kitchen with space designated to retail and package goods for walk in traffic. Second floor is laid out for indoor dinning with a grand covered deck adding additional seating. Stunning design will make this a landmark building and the views will keep patrons coming back for generations. The third floor offers a one bedroom loft apartment adding to the value of this site. Building is currently down to the studs, prepped ready for construction. All the planning is done. Call for marketing and floor plans.