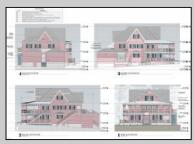

## **COMMENTS**

Welcome to 920 Shore Road. This is no doubt a desirable location in the growing Somers Point market. The property sits just off the base of the Ocean City 9th Street Bridge and is surrounded by many popular Restaurants and Businesses. 920 Shore will be a tremendous addition to the area. Approved for a 3,100sf building and twenty three car parking lot. Plans on file consist of a first floor kitchen with space designated to retail and package goods for walk in traffic. Second floor is laid out for indoor dinning with a grand covered deck adding additional seating. Stunning design will make this a landmark building and the views will keep patrons coming back for generations. The third floor offers a one bedroom loft apartment adding to the value of this site. Building is currently down to the studs, prepped ready for construction. All the planning is done. Call for marketing and floor plans.