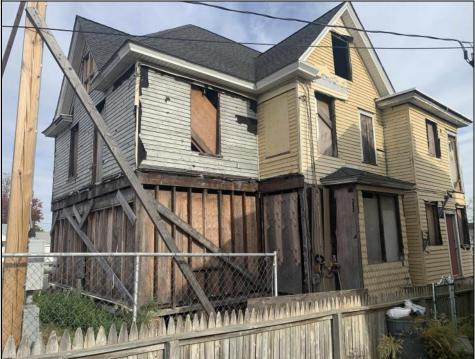

## **COMMENTS**

Welcome to 920 Shore Road. This is no doubt a desirable location in the growing Somers Point market. The property sits just off the base of the Ocean City 9th Street Bridge and is surrounded by many popular Restaurants and Businesses. 920 Shore will be a tremendous addition to the area. Approved for a 3,100sf building and twenty three car parking lot. Plans on file consist of a first floor kitchen with space designated to retail and package goods for walk in traffic. Second floor is laid out for indoor dinning with a grand covered deck adding additional seating. Stunning design will make this a landmark building and the views will keep patrons coming back for generations. The third floor offers a one bedroom loft apartment adding to the value of this site. Building is currently down to the studs, prepped ready for construction. All the planning is done. Call for marketing and floor plans.