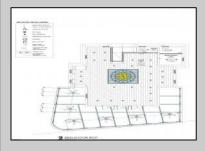

## **COMMENTS**

Welcome to 920 Shore Road. This is no doubt a desirable location in the growing Somers Point market. The property sits just off the base of the Ocean City 9th Street Bridge and is surrounded by many popular Restaurants and Businesses. 920 Shore will be a tremendous addition to the area. Approved for a 3,100sf building and twenty three car parking lot. Plans on file consist of a first floor kitchen with space designated to retail and package goods for walk in traffic. Second floor is laid out for indoor dinning with a grand covered deck adding additional seating. Stunning design will make this a landmark building and the views will keep patrons coming back for generations. The third floor offers a one bedroom loft apartment adding to the value of this site. Building is currently down to the studs, prepped ready for construction. All the planning is done. Call for marketing and floor plans.