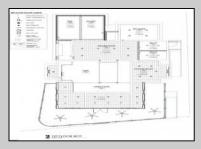

## **COMMENTS**

Welcome to 920 Shore Road. This is no doubt a desirable location in the growing Somers Point market. The property sits just off the base of the Ocean City 9th Street Bridge and is surrounded by many popular Restaurants and Businesses. 920 Shore will be a tremendous addition to the area. Approved for a 3,100sf building and twenty three car parking lot. Plans on file consist of a first floor kitchen with space designated to retail and package goods for walk in traffic. Second floor is laid out for indoor dinning with a grand covered deck adding additional seating. Stunning design will make this a landmark building and the views will keep patrons coming back for generations. The third floor offers a one bedroom loft apartment adding to the value of this site. Building is currently down to the studs, prepped ready for construction. All the planning is done. Call for marketing and floor plans.