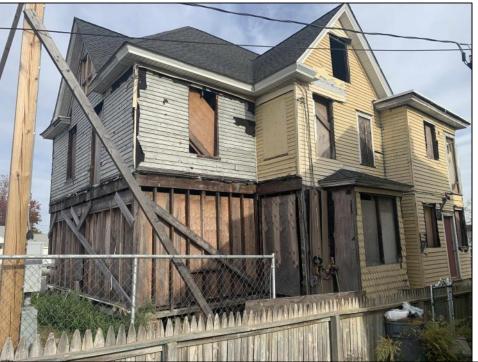

## **COMMENTS**

Welcome to 920 Shore Road. This is no doubt a desirable location in the growing Somers Point market. The property sits just off the base of the Ocean City 9th Street Bridge and is surrounded by many popular Restaurants and Businesses. 920 Shore will be a tremendous addition to the area. Approved for a 3,100sf building and twenty three car parking lot. Plans on file consist of a first floor kitchen with space designated to retail and package goods for walk in traffic. Second floor is laid out for indoor dinning with a grand covered deck adding additional seating. Stunning design will make this a landmark building and the views will keep patrons coming back for generations. The third floor offers a one bedroom loft apartment adding to the value of this site. Building is currently down to the studs, prepped ready for construction. All the planning is done. Call for marketing and floor plans.