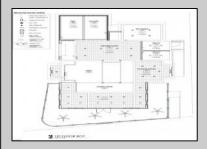

## **COMMENTS**

Welcome to 920 Shore Road. This is no doubt a desirable location in the growing Somers Point market. The property sits just off the base of the Ocean City 9th Street Bridge and is surrounded by many popular Restaurants and Businesses. 920 Shore will be a tremendous addition to the area. Approved for a 3,100sf building and twenty three car parking lot. Plans on file consist of a first floor kitchen with space designated to retail and package goods for walk in traffic. Second floor is laid out for indoor dinning with a grand covered deck adding additional seating. Stunning design will make this a landmark building and the views will keep patrons coming back for generations. The third floor offers a one bedroom loft apartment adding to the value of this site. Building is currently down to the studs, prepped ready for construction. All the planning is done. Call for marketing and floor plans.