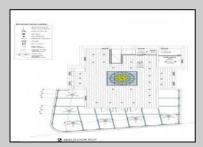

## **COMMENTS**

Welcome to 920 Shore Road. This is no doubt a desirable location in the growing Somers Point market. The property sits just off the base of the Ocean City 9th Street Bridge and is surrounded by many popular Restaurants and Businesses. 920 Shore will be a tremendous addition to the area. Approved for a 3,100sf building and twenty three car parking lot. Plans on file consist of a first floor kitchen with space designated to retail and package goods for walk in traffic. Second floor is laid out for indoor dinning with a grand covered deck adding additional seating. Stunning design will make this a landmark building and the views will keep patrons coming back for generations. The third floor offers a one bedroom loft apartment adding to the value of this site. Building is currently down to the studs, prepped ready for construction. All the planning is done. Call for marketing and floor plans.