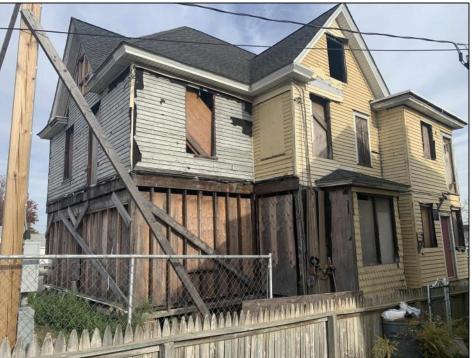

## **COMMENTS**

Welcome to 920 Shore Road. This is no doubt a desirable location in the growing Somers Point market. The property sits just off the base of the Ocean City 9th Street Bridge and is surrounded by many popular Restaurants and Businesses. 920 Shore will be a tremendous addition to the area. Approved for a 3,100sf building and twenty three car parking lot. Plans on file consist of a first floor kitchen with space designated to retail and package goods for walk in traffic. Second floor is laid out for indoor dinning with a grand covered deck adding additional seating. Stunning design will make this a landmark building and the views will keep patrons coming back for generations. The third floor offers a one bedroom loft apartment adding to the value of this site. Building is currently down to the studs, prepped ready for construction. All the planning is done. Call for marketing and floor plans.