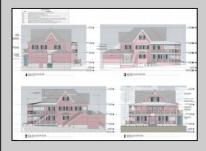

## **COMMENTS**

Welcome to 920 Shore Road. This is no doubt a desirable location in the growing Somers Point market. The property sits just off the base of the Ocean City 9th Street Bridge and is surrounded by many popular Restaurants and Businesses. 920 Shore will be a tremendous addition to the area. Approved for a 3,100sf building and twenty three car parking lot. Plans on file consist of a first floor kitchen with space designated to retail and package goods for walk in traffic. Second floor is laid out for indoor dinning with a grand covered deck adding additional seating. Stunning design will make this a landmark building and the views will keep patrons coming back for generations. The third floor offers a one bedroom loft apartment adding to the value of this site. Building is currently down to the studs, prepped ready for construction. All the planning is done. Call for marketing and floor plans.