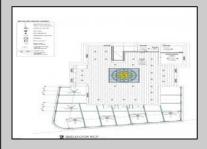

## **COMMENTS**

Welcome to 920 Shore Road. This is no doubt a desirable location in the growing Somers Point market. The property sits just off the base of the Ocean City 9th Street Bridge and is surrounded by many popular Restaurants and Businesses. 920 Shore will be a tremendous addition to the area. Approved for a 3,100sf building and twenty three car parking lot. Plans on file consist of a first floor kitchen with space designated to retail and package goods for walk in traffic. Second floor is laid out for indoor dinning with a grand covered deck adding additional seating. Stunning design will make this a landmark building and the views will keep patrons coming back for generations. The third floor offers a one bedroom loft apartment adding to the value of this site. Building is currently down to the studs, prepped ready for construction. All the planning is done. Call for marketing and floor plans.