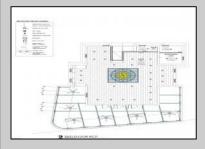

## **COMMENTS**

Welcome to 920 Shore Road. This is no doubt a desirable location in the growing Somers Point market. The property sits just off the base of the Ocean City 9th Street Bridge and is surrounded by many popular Restaurants and Businesses. 920 Shore will be a tremendous addition to the area. Approved for a 3,100sf building and twenty three car parking lot. Plans on file consist of a first floor kitchen with space designated to retail and package goods for walk in traffic. Second floor is laid out for indoor dinning with a grand covered deck adding additional seating. Stunning design will make this a landmark building and the views will keep patrons coming back for generations. The third floor offers a one bedroom loft apartment adding to the value of this site. Building is currently down to the studs, prepped ready for construction. All the planning is done. Call for marketing and floor plans.