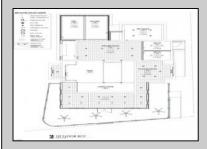

## **COMMENTS**

Welcome to 920 Shore Road. This is no doubt a desirable location in the growing Somers Point market. The property sits just off the base of the Ocean City 9th Street Bridge and is surrounded by many popular Restaurants and Businesses. 920 Shore will be a tremendous addition to the area. Approved for a 3,100sf building and twenty three car parking lot. Plans on file consist of a first floor kitchen with space designated to retail and package goods for walk in traffic. Second floor is laid out for indoor dinning with a grand covered deck adding additional seating. Stunning design will make this a landmark building and the views will keep patrons coming back for generations. The third floor offers a one bedroom loft apartment adding to the value of this site. Building is currently down to the studs, prepped ready for construction. All the planning is done. Call for marketing and floor plans.