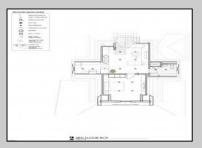

## **COMMENTS**

Welcome to 920 Shore Road. This is no doubt a desirable location in the growing Somers Point market. The property sits just off the base of the Ocean City 9th Street Bridge and is surrounded by many popular Restaurants and Businesses. 920 Shore will be a tremendous addition to the area. Approved for a 3,100sf building and twenty three car parking lot. Plans on file consist of a first floor kitchen with space designated to retail and package goods for walk in traffic. Second floor is laid out for indoor dinning with a grand covered deck adding additional seating. Stunning design will make this a landmark building and the views will keep patrons coming back for generations. The third floor offers a one bedroom loft apartment adding to the value of this site. Building is currently down to the studs, prepped ready for construction. All the planning is done. Call for marketing and floor plans.