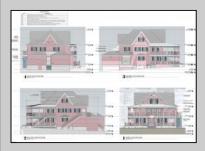

## **COMMENTS**

Welcome to 920 Shore Road. This is no doubt a desirable location in the growing Somers Point market. The property sits just off the base of the Ocean City 9th Street Bridge and is surrounded by many popular Restaurants and Businesses. 920 Shore will be a tremendous addition to the area. Approved for a 3,100sf building and twenty three car parking lot. Plans on file consist of a first floor kitchen with space designated to retail and package goods for walk in traffic. Second floor is laid out for indoor dinning with a grand covered deck adding additional seating. Stunning design will make this a landmark building and the views will keep patrons coming back for generations. The third floor offers a one bedroom loft apartment adding to the value of this site. Building is currently down to the studs, prepped ready for construction. All the planning is done. Call for marketing and floor plans.