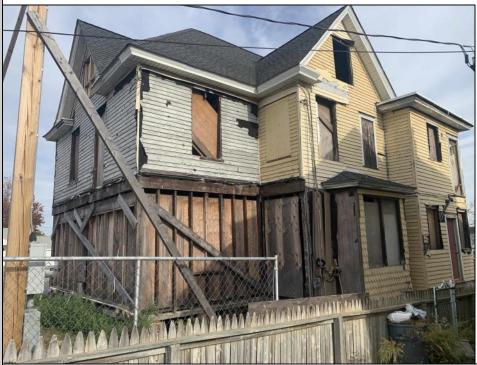

## COMMENTS

Welcome to 920 Shore Road. This is no doubt a desirable location in the growing Somers Point market. The property sits just off the base of the Ocean City 9th Street Bridge and is surrounded by many popular Restaurants and Businesses. 920 Shore will be a tremendous addition to the area. Approved for a 3,100sf building and twenty three car parking lot. Plans on file consist of a first floor kitchen with space designated to retail and package goods for walk in traffic. Second floor is laid out for indoor dinning with a grand covered deck adding additional seating. Stunning design will make this a landmark building and the views will keep patrons coming back for generations. The third floor offers a one bedroom loft apartment adding to the value of this site. Building is currently down to the studs, prepped ready for construction. All the planning is done. Call for marketing and floor plans.