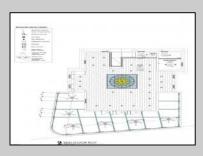

## COMMENTS

Welcome to 920 Shore Road. This is no doubt a desirable location in the growing Somers Point market. The property sits just off the base of the Ocean City 9th Street Bridge and is surrounded by many popular Restaurants and Businesses. 920 Shore will be a tremendous addition to the area. Approved for a 3,100sf building and twenty three car parking lot. Plans on file consist of a first floor kitchen with space designated to retail and package goods for walk in traffic. Second floor is laid out for indoor dinning with a grand covered deck adding additional seating. Stunning design will make this a landmark building and the views will keep patrons coming back for generations. The third floor offers a one bedroom loft apartment adding to the value of this site. Building is currently down to the studs, prepped ready for construction. All the planning is done. Call for marketing and floor plans.

| PROPERTY DETAILS                |                                                           |                                                                 |                                        |
|---------------------------------|-----------------------------------------------------------|-----------------------------------------------------------------|----------------------------------------|
| OutsideFeatures<br>Loading Dock | ParkingGarage<br>11 or More Spaces<br>Off Street<br>Paved | InteriorFeatures<br>Handicap Features<br>Living Space Available | Basement<br>6 Ft. or More Head<br>Room |
| Water<br>Public                 | Sewer<br>Public Sewer                                     |                                                                 |                                        |
| MUL NE                          | Ask for Dori Ada                                          | ms                                                              |                                        |