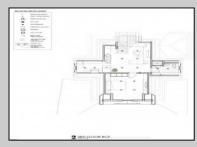

## COMMENTS

Welcome to 920 Shore Road. This is no doubt a desirable location in the growing Somers Point market. The property sits just off the base of the Ocean City 9th Street Bridge and is surrounded by many popular Restaurants and Businesses. 920 Shore will be a tremendous addition to the area. Approved for a 3,100sf building and twenty three car parking lot. Plans on file consist of a first floor kitchen with space designated to retail and package goods for walk in traffic. Second floor is laid out for indoor dinning with a grand covered deck adding additional seating. Stunning design will make this a landmark building and the views will keep patrons coming back for generations. The third floor offers a one bedroom loft apartment adding to the value of this site. Building is currently down to the studs, prepped ready for construction. All the planning is done. Call for marketing and floor plans.