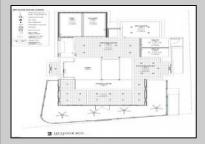

## COMMENTS

Welcome to 920 Shore Road. This is no doubt a desirable location in the growing Somers Point market. The property sits just off the base of the Ocean City 9th Street Bridge and is surrounded by many popular Restaurants and Businesses. 920 Shore will be a tremendous addition to the area. Approved for a 3,100sf building and twenty three car parking lot. Plans on file consist of a first floor kitchen with space designated to retail and package goods for walk in traffic. Second floor is laid out for indoor dinning with a grand covered deck adding additional seating. Stunning design will make this a landmark building and the views will keep patrons coming back for generations. The third floor offers a one bedroom loft apartment adding to the value of this site. Building is currently down to the studs, prepped ready for construction. All the planning is done. Call for marketing and floor plans.

| PROPERTY DETAILS                |                                                           |                                                                 |                                        |
|---------------------------------|-----------------------------------------------------------|-----------------------------------------------------------------|----------------------------------------|
| OutsideFeatures<br>Loading Dock | ParkingGarage<br>11 or More Spaces<br>Off Street<br>Paved | InteriorFeatures<br>Handicap Features<br>Living Space Available | Basement<br>6 Ft. or More Head<br>Room |
| Water<br>Public                 | Sewer<br>Public Sewer                                     |                                                                 |                                        |
| MUL NE                          | Ask for Dori Ada                                          | ms                                                              |                                        |