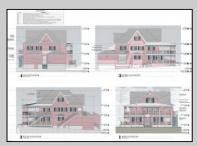

## COMMENTS

Welcome to 920 Shore Road. This is no doubt a desirable location in the growing Somers Point market. The property sits just off the base of the Ocean City 9th Street Bridge and is surrounded by many popular Restaurants and Businesses. 920 Shore will be a tremendous addition to the area. Approved for a 3,100sf building and twenty three car parking lot. Plans on file consist of a first floor kitchen with space designated to retail and package goods for walk in traffic. Second floor is laid out for indoor dinning with a grand covered deck adding additional seating. Stunning design will make this a landmark building and the views will keep patrons coming back for generations. The third floor offers a one bedroom loft apartment adding to the value of this site. Building is currently down to the studs, prepped ready for construction. All the planning is done. Call for marketing and floor plans.