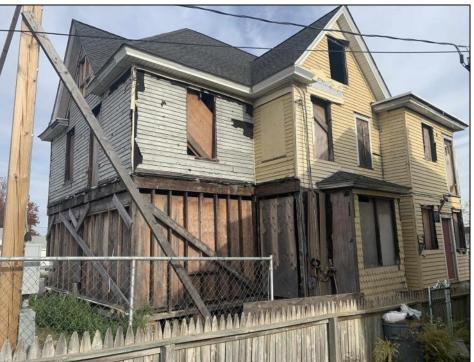

## **COMMENTS**

Welcome to 920 Shore Road. This is no doubt a desirable location in the growing Somers Point market. The property sits just off the base of the Ocean City 9th Street Bridge and is surrounded by many popular Restaurants and Businesses. 920 Shore will be a tremendous addition to the area. Approved for a 3,100sf building and twenty three car parking lot. Plans on file consist of a first floor kitchen with space designated to retail and package goods for walk in traffic. Second floor is laid out for indoor dinning with a grand covered deck adding additional seating. Stunning design will make this a landmark building and the views will keep patrons coming back for generations. The third floor offers a one bedroom loft apartment adding to the value of this site. Building is currently down to the studs, prepped ready for construction. All the planning is done. Call for marketing and floor plans.