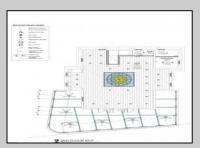

## **COMMENTS**

Welcome to 920 Shore Road. This is no doubt a desirable location in the growing Somers Point market. The property sits just off the base of the Ocean City 9th Street Bridge and is surrounded by many popular Restaurants and Businesses. 920 Shore will be a tremendous addition to the area. Approved for a 3,100sf building and twenty three car parking lot. Plans on file consist of a first floor kitchen with space designated to retail and package goods for walk in traffic. Second floor is laid out for indoor dinning with a grand covered deck adding additional seating. Stunning design will make this a landmark building and the views will keep patrons coming back for generations. The third floor offers a one bedroom loft apartment adding to the value of this site. Building is currently down to the studs, prepped ready for construction. All the planning is done. Call for marketing and floor plans.

PROPERTY DETAILS

OutsideFeatures ParkingGarage
Loading Dock 11 or More Spaces
Off Street

InteriorFeatures Basement
Handicap Features 6 Ft. or More Head

Paved Eiving Space Available

Living Space Available Room