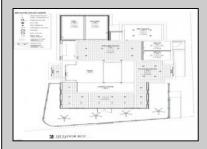

## **COMMENTS**

Welcome to 920 Shore Road. This is no doubt a desirable location in the growing Somers Point market. The property sits just off the base of the Ocean City 9th Street Bridge and is surrounded by many popular Restaurants and Businesses. 920 Shore will be a tremendous addition to the area. Approved for a 3,100sf building and twenty three car parking lot. Plans on file consist of a first floor kitchen with space designated to retail and package goods for walk in traffic. Second floor is laid out for indoor dinning with a grand covered deck adding additional seating. Stunning design will make this a landmark building and the views will keep patrons coming back for generations. The third floor offers a one bedroom loft apartment adding to the value of this site. Building is currently down to the studs, prepped ready for construction. All the planning is done. Call for marketing and floor plans.

PROPERTY DETAILS

OutsideFeatures ParkingGarage
Loading Dock 11 or More Spaces
Off Street

InteriorFeatures Basement
Handicap Features 6 Ft. or More Head

Paved Eiving Space Available

Living Space Available Room