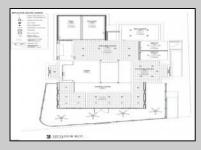

## **COMMENTS**

Welcome to 920 Shore Road. This is no doubt a desirable location in the growing Somers Point market. The property sits just off the base of the Ocean City 9th Street Bridge and is surrounded by many popular Restaurants and Businesses. 920 Shore will be a tremendous addition to the area. Approved for a 3,100sf building and twenty three car parking lot. Plans on file consist of a first floor kitchen with space designated to retail and package goods for walk in traffic. Second floor is laid out for indoor dinning with a grand covered deck adding additional seating. Stunning design will make this a landmark building and the views will keep patrons coming back for generations. The third floor offers a one bedroom loft apartment adding to the value of this site. Building is currently down to the studs, prepped ready for construction. All the planning is done. Call for marketing and floor plans.

## **PROPERTY DETAILS**

OutsideFeatures ParkingGarage
Loading Dock 11 or More Spaces
Off Street

InteriorFeatures Basement
Handicap Features 6 Ft. or More Head

Off Street Living Spa Paved

Living Space Available Room