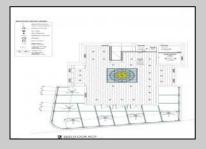

## **COMMENTS**

Welcome to 920 Shore Road. This is no doubt a desirable location in the growing Somers Point market. The property sits just off the base of the Ocean City 9th Street Bridge and is surrounded by many popular Restaurants and Businesses. 920 Shore will be a tremendous addition to the area. Approved for a 3,100sf building and twenty three car parking lot. Plans on file consist of a first floor kitchen with space designated to retail and package goods for walk in traffic. Second floor is laid out for indoor dinning with a grand covered deck adding additional seating. Stunning design will make this a landmark building and the views will keep patrons coming back for generations. The third floor offers a one bedroom loft apartment adding to the value of this site. Building is currently down to the studs, prepped ready for construction. All the planning is done. Call for marketing and floor plans.

## **PROPERTY DETAILS**

OutsideFeatures ParkingGarage
Loading Dock 11 or More Spaces
Off Street

InteriorFeatures Basement
Handicap Features 6 Ft. or More Head

Off Street Living Spa Paved

Living Space Available Room