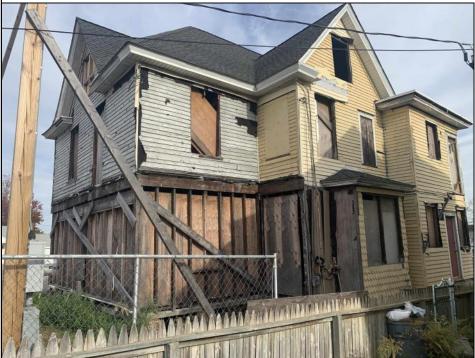

## **COMMENTS**

Welcome to 920 Shore Road. This is no doubt a desirable location in the growing Somers Point market. The property sits just off the base of the Ocean City 9th Street Bridge and is surrounded by many popular Restaurants and Businesses. 920 Shore will be a tremendous addition to the area. Approved for a 3,100sf building and twenty three car parking lot. Plans on file consist of a first floor kitchen with space designated to retail and package goods for walk in traffic. Second floor is laid out for indoor dinning with a grand covered deck adding additional seating. Stunning design will make this a landmark building and the views will keep patrons coming back for generations. The third floor offers a one bedroom loft apartment adding to the value of this site. Building is currently down to the studs, prepped ready for construction. All the planning is done. Call for marketing and floor plans.