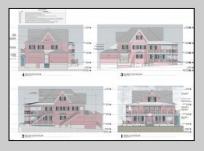

## **COMMENTS**

Welcome to 920 Shore Road. This is no doubt a desirable location in the growing Somers Point market. The property sits just off the base of the Ocean City 9th Street Bridge and is surrounded by many popular Restaurants and Businesses. 920 Shore will be a tremendous addition to the area. Approved for a 3,100sf building and twenty three car parking lot. Plans on file consist of a first floor kitchen with space designated to retail and package goods for walk in traffic. Second floor is laid out for indoor dinning with a grand covered deck adding additional seating. Stunning design will make this a landmark building and the views will keep patrons coming back for generations. The third floor offers a one bedroom loft apartment adding to the value of this site. Building is currently down to the studs, prepped ready for construction. All the planning is done. Call for marketing and floor plans.