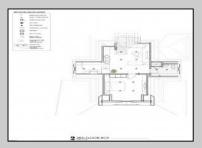

## **COMMENTS**

Welcome to 920 Shore Road. This is no doubt a desirable location in the growing Somers Point market. The property sits just off the base of the Ocean City 9th Street Bridge and is surrounded by many popular Restaurants and Businesses. 920 Shore will be a tremendous addition to the area. Approved for a 3,100sf building and twenty three car parking lot. Plans on file consist of a first floor kitchen with space designated to retail and package goods for walk in traffic. Second floor is laid out for indoor dinning with a grand covered deck adding additional seating. Stunning design will make this a landmark building and the views will keep patrons coming back for generations. The third floor offers a one bedroom loft apartment adding to the value of this site. Building is currently down to the studs, prepped ready for construction. All the planning is done. Call for marketing and floor plans.

## **PROPERTY DETAILS**

OutsideFeatures ParkingGarage
Loading Dock 11 or More Spaces
Off Street

InteriorFeatures Basement
Handicap Features 6 Ft. or More Head

Off Street Living Spa Paved

Living Space Available Room