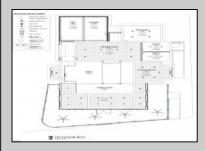

## **COMMENTS**

Welcome to 920 Shore Road. This is no doubt a desirable location in the growing Somers Point market. The property sits just off the base of the Ocean City 9th Street Bridge and is surrounded by many popular Restaurants and Businesses. 920 Shore will be a tremendous addition to the area. Approved for a 3,100sf building and twenty three car parking lot. Plans on file consist of a first floor kitchen with space designated to retail and package goods for walk in traffic. Second floor is laid out for indoor dinning with a grand covered deck adding additional seating. Stunning design will make this a landmark building and the views will keep patrons coming back for generations. The third floor offers a one bedroom loft apartment adding to the value of this site. Building is currently down to the studs, prepped ready for construction. All the planning is done. Call for marketing and floor plans.