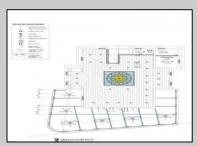

## **COMMENTS**

Welcome to 920 Shore Road. This is no doubt a desirable location in the growing Somers Point market. The property sits just off the base of the Ocean City 9th Street Bridge and is surrounded by many popular Restaurants and Businesses. 920 Shore will be a tremendous addition to the area. Approved for a 3,100sf building and twenty three car parking lot. Plans on file consist of a first floor kitchen with space designated to retail and package goods for walk in traffic. Second floor is laid out for indoor dinning with a grand covered deck adding additional seating. Stunning design will make this a landmark building and the views will keep patrons coming back for generations. The third floor offers a one bedroom loft apartment adding to the value of this site. Building is currently down to the studs, prepped ready for construction. All the planning is done. Call for marketing and floor plans.