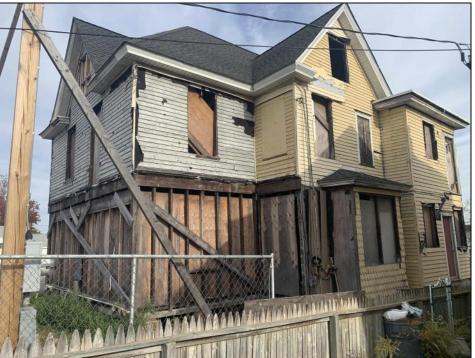

## **COMMENTS**

Welcome to 920 Shore Road. This is no doubt a desirable location in the growing Somers Point market. The property sits just off the base of the Ocean City 9th Street Bridge and is surrounded by many popular Restaurants and Businesses. 920 Shore will be a tremendous addition to the area. Approved for a 3,100sf building and twenty three car parking lot. Plans on file consist of a first floor kitchen with space designated to retail and package goods for walk in traffic. Second floor is laid out for indoor dinning with a grand covered deck adding additional seating. Stunning design will make this a landmark building and the views will keep patrons coming back for generations. The third floor offers a one bedroom loft apartment adding to the value of this site. Building is currently down to the studs, prepped ready for construction. All the planning is done. Call for marketing and floor plans.