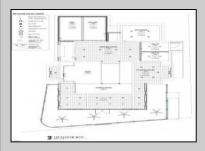

## **COMMENTS**

Welcome to 920 Shore Road. This is no doubt a desirable location in the growing Somers Point market. The property sits just off the base of the Ocean City 9th Street Bridge and is surrounded by many popular Restaurants and Businesses. 920 Shore will be a tremendous addition to the area. Approved for a 3,100sf building and twenty three car parking lot. Plans on file consist of a first floor kitchen with space designated to retail and package goods for walk in traffic. Second floor is laid out for indoor dinning with a grand covered deck adding additional seating. Stunning design will make this a landmark building and the views will keep patrons coming back for generations. The third floor offers a one bedroom loft apartment adding to the value of this site. Building is currently down to the studs, prepped ready for construction. All the planning is done. Call for marketing and floor plans.