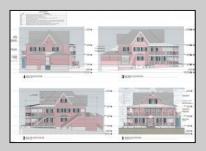

## **COMMENTS**

Welcome to 920 Shore Road. This is no doubt a desirable location in the growing Somers Point market. The property sits just off the base of the Ocean City 9th Street Bridge and is surrounded by many popular Restaurants and Businesses. 920 Shore will be a tremendous addition to the area. Approved for a 3,100sf building and twenty three car parking lot. Plans on file consist of a first floor kitchen with space designated to retail and package goods for walk in traffic. Second floor is laid out for indoor dinning with a grand covered deck adding additional seating. Stunning design will make this a landmark building and the views will keep patrons coming back for generations. The third floor offers a one bedroom loft apartment adding to the value of this site. Building is currently down to the studs, prepped ready for construction. All the planning is done. Call for marketing and floor plans.