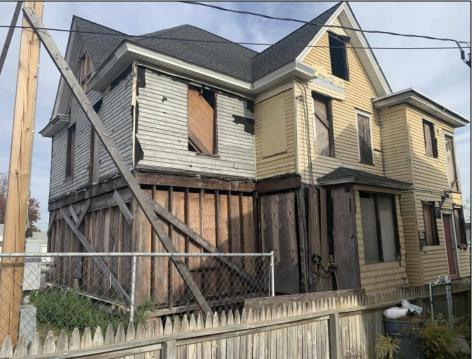

## **COMMENTS**

Welcome to 920 Shore Road. This is no doubt a desirable location in the growing Somers Point market. The property sits just off the base of the Ocean City 9th Street Bridge and is surrounded by many popular Restaurants and Businesses. 920 Shore will be a tremendous addition to the area. Approved for a 3,100sf building and twenty three car parking lot. Plans on file consist of a first floor kitchen with space designated to retail and package goods for walk in traffic. Second floor is laid out for indoor dinning with a grand covered deck adding additional seating. Stunning design will make this a landmark building and the views will keep patrons coming back for generations. The third floor offers a one bedroom loft apartment adding to the value of this site. Building is currently down to the studs, prepped ready for construction. All the planning is done. Call for marketing and floor plans.