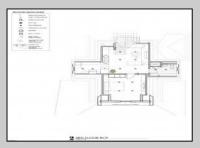

## **COMMENTS**

Welcome to 920 Shore Road. This is no doubt a desirable location in the growing Somers Point market. The property sits just off the base of the Ocean City 9th Street Bridge and is surrounded by many popular Restaurants and Businesses. 920 Shore will be a tremendous addition to the area. Approved for a 3,100sf building and twenty three car parking lot. Plans on file consist of a first floor kitchen with space designated to retail and package goods for walk in traffic. Second floor is laid out for indoor dinning with a grand covered deck adding additional seating. Stunning design will make this a landmark building and the views will keep patrons coming back for generations. The third floor offers a one bedroom loft apartment adding to the value of this site. Building is currently down to the studs, prepped ready for construction. All the planning is done. Call for marketing and floor plans.