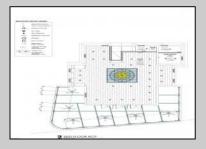

## **COMMENTS**

Welcome to 920 Shore Road. This is no doubt a desirable location in the growing Somers Point market. The property sits just off the base of the Ocean City 9th Street Bridge and is surrounded by many popular Restaurants and Businesses. 920 Shore will be a tremendous addition to the area. Approved for a 3,100sf building and twenty three car parking lot. Plans on file consist of a first floor kitchen with space designated to retail and package goods for walk in traffic. Second floor is laid out for indoor dinning with a grand covered deck adding additional seating. Stunning design will make this a landmark building and the views will keep patrons coming back for generations. The third floor offers a one bedroom loft apartment adding to the value of this site. Building is currently down to the studs, prepped ready for construction. All the planning is done. Call for marketing and floor plans.