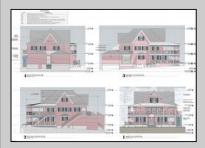

## **COMMENTS**

Welcome to 920 Shore Road. This is no doubt a desirable location in the growing Somers Point market. The property sits just off the base of the Ocean City 9th Street Bridge and is surrounded by many popular Restaurants and Businesses. 920 Shore will be a tremendous addition to the area. Approved for a 3,100sf building and twenty three car parking lot. Plans on file consist of a first floor kitchen with space designated to retail and package goods for walk in traffic. Second floor is laid out for indoor dinning with a grand covered deck adding additional seating. Stunning design will make this a landmark building and the views will keep patrons coming back for generations. The third floor offers a one bedroom loft apartment adding to the value of this site. Building is currently down to the studs, prepped ready for construction. All the planning is done. Call for marketing and floor plans.