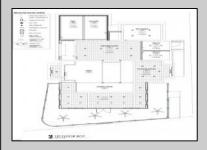

## **COMMENTS**

Welcome to 920 Shore Road. This is no doubt a desirable location in the growing Somers Point market. The property sits just off the base of the Ocean City 9th Street Bridge and is surrounded by many popular Restaurants and Businesses. 920 Shore will be a tremendous addition to the area. Approved for a 3,100sf building and twenty three car parking lot. Plans on file consist of a first floor kitchen with space designated to retail and package goods for walk in traffic. Second floor is laid out for indoor dinning with a grand covered deck adding additional seating. Stunning design will make this a landmark building and the views will keep patrons coming back for generations. The third floor offers a one bedroom loft apartment adding to the value of this site. Building is currently down to the studs, prepped ready for construction. All the planning is done. Call for marketing and floor plans.