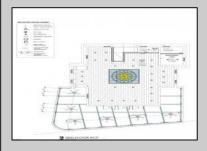

## **COMMENTS**

Welcome to 920 Shore Road. This is no doubt a desirable location in the growing Somers Point market. The property sits just off the base of the Ocean City 9th Street Bridge and is surrounded by many popular Restaurants and Businesses. 920 Shore will be a tremendous addition to the area. Approved for a 3,100sf building and twenty three car parking lot. Plans on file consist of a first floor kitchen with space designated to retail and package goods for walk in traffic. Second floor is laid out for indoor dinning with a grand covered deck adding additional seating. Stunning design will make this a landmark building and the views will keep patrons coming back for generations. The third floor offers a one bedroom loft apartment adding to the value of this site. Building is currently down to the studs, prepped ready for construction. All the planning is done. Call for marketing and floor plans.