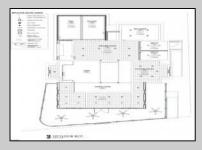

## **COMMENTS**

Welcome to 920 Shore Road. This is no doubt a desirable location in the growing Somers Point market. The property sits just off the base of the Ocean City 9th Street Bridge and is surrounded by many popular Restaurants and Businesses. 920 Shore will be a tremendous addition to the area. Approved for a 3,100sf building and twenty three car parking lot. Plans on file consist of a first floor kitchen with space designated to retail and package goods for walk in traffic. Second floor is laid out for indoor dinning with a grand covered deck adding additional seating. Stunning design will make this a landmark building and the views will keep patrons coming back for generations. The third floor offers a one bedroom loft apartment adding to the value of this site. Building is currently down to the studs, prepped ready for construction. All the planning is done. Call for marketing and floor plans.