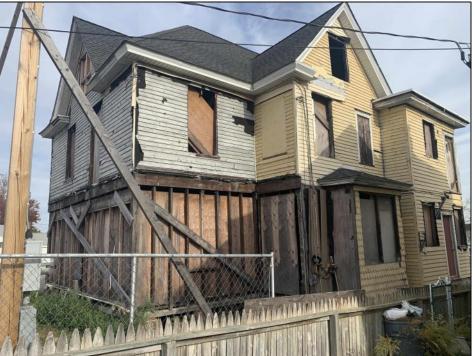

## **COMMENTS**

Welcome to 920 Shore Road. This is no doubt a desirable location in the growing Somers Point market. The property sits just off the base of the Ocean City 9th Street Bridge and is surrounded by many popular Restaurants and Businesses. 920 Shore will be a tremendous addition to the area. Approved for a 3,100sf building and twenty three car parking lot. Plans on file consist of a first floor kitchen with space designated to retail and package goods for walk in traffic. Second floor is laid out for indoor dinning with a grand covered deck adding additional seating. Stunning design will make this a landmark building and the views will keep patrons coming back for generations. The third floor offers a one bedroom loft apartment adding to the value of this site. Building is currently down to the studs, prepped ready for construction. All the planning is done. Call for marketing and floor plans.