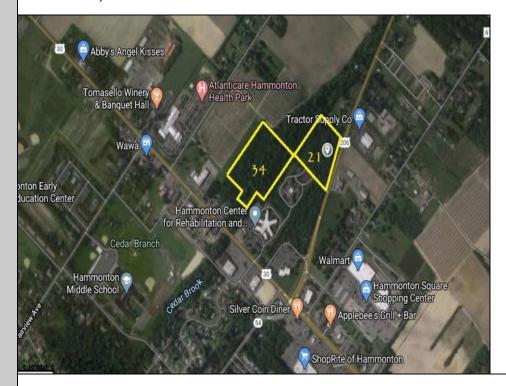

## **COMMENTS**

HUGE Opportunity for a Commercial Business to build near ShopRite, Walmart, Super Wawa, Canals Liquor, Planet Fitness and more! Located on Trenton Road (Route 206). High Traffic Area. Buildable area subject to Pinelands. Lot 34 is not buildable.