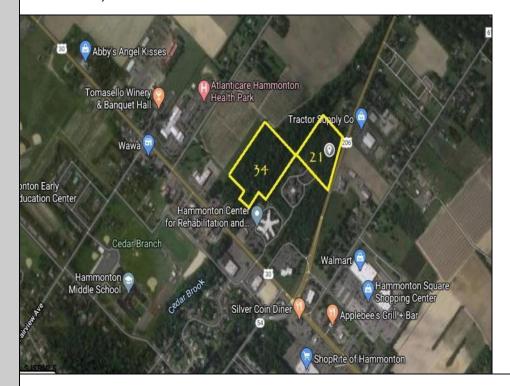

## **COMMENTS**

HUGE Opportunity for a Commercial Business to build near ShopRite, Walmart, Super Wawa, Canals Liquor, Planet Fitness and more! Located on Trenton Road (Route 206). High Traffic Area. Buildable area subject to Pinelands. Lot 34 is not buildable.