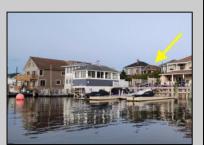

## **COMMENTS**

Do not miss this redevelopment opportunity located in the St. Leonard's Tract Historic Neighborhood. The property location is just off the Bay and three short blocks to the Ventnor Beach and Boardwalk. Located with in a short walk to the Ventnor Movie Theater complex featuring Nucky's Restaurant and Bar, the AAAA Bike Shop, Tennis and Pickleball Courts, Wawa, additional restaurants located on Ventnor and Atlantic Avenues and much more! The property is being sold as land value. Design and Build your Shore home with decks with bay views and a garage on the first floor!! Design and build a totally compliant new home to take advantage of the bay views and on site off street parking. There is a five (5) year 30% real estate tax abatement program available for new constructed compliant homes. Seller is entertaining all offers at this time. Showing are by appointment only.