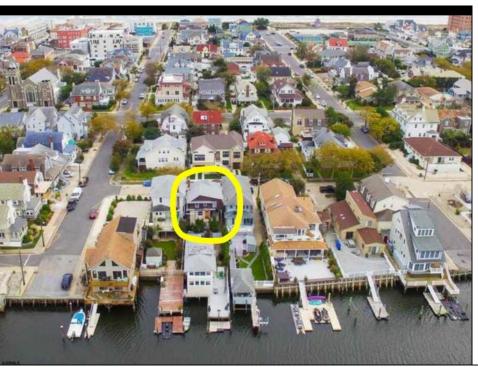

## **COMMENTS**

Do not miss this redevelopment opportunity located in the St. Leonard's Tract Historic Neighborhood. The property location is just off the Bay and three short blocks to the Ventnor Beach and Boardwalk. Located with in a short walk to the Ventnor Movie Theater complex featuring Nucky's Restaurant and Bar, the AAAA Bike Shop, Tennis and Pickleball Courts, Wawa, additional restaurants located on Ventnor and Atlantic Avenues and much more! The property is being sold as land value. Design and Build your Shore home with decks with bay views and a garage on the first floor!! Design and build a totally compliant new home to take advantage of the bay views and on site off street parking. There is a five (5) year 30% real estate tax abatement program available for new constructed compliant homes. Seller is entertaining all offers at this time. Showing are by appointment only.