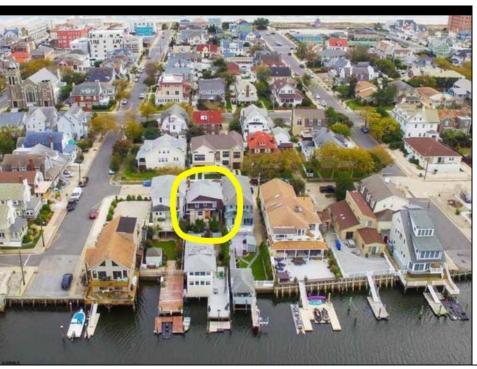

## **COMMENTS**

Do not miss this redevelopment opportunity located in the St. Leonard\'s Tract Historic Neighborhood. The property location is just off the Bay and three short blocks to the Ventnor Beach and Boardwalk. Located with in a short walk to the Ventnor Movie Theater complex featuring Nucky\'s Restaurant and Bar, the AAAA Bike Shop, Tennis and Pickleball Courts, Wawa, additional restaurants located on Ventnor and Atlantic Avenues and much more! The property is being sold as land value. Design and Build your Shore home with decks with bay views and a garage on the first floor!! Design and build a totally compliant new home to take advantage of the bay views and on site off street parking. There is a five (5) year 30% real estate tax abatement program available for new constructed compliant homes. Seller is entertaining all offers at this time. Showing are by appointment only.