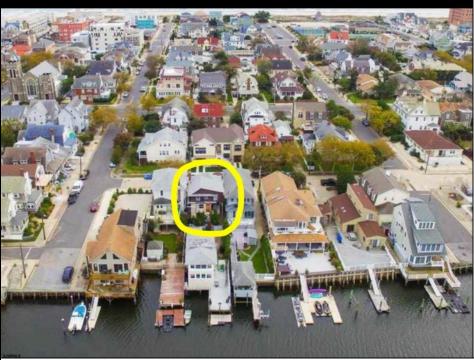

## COMMENTS

Do not miss this redevelopment opportunity located in the St. Leonard\'s Tract Historic Neighborhood. The property location is just off the Bay and three short blocks to the Ventnor Beach and Boardwalk. Located with in a short walk to the Ventnor Movie Theater complex featuring Nucky\'s Restaurant and Bar, the AAAA Bike Shop, Tennis and Pickleball Courts, Wawa, additional restaurants located on Ventnor and Atlantic Avenues and much more! The property is being sold as land value. Design and Build your Shore home with decks with bay views and a garage on the first floor!! Design and build a totally compliant new home to take advantage of the bay views and on site off street parking. There is a five (5) year 30% real estate tax abatement program available for new constructed compliant homes. Seller is entertaining all offers at this time. Showing are by appointment only.