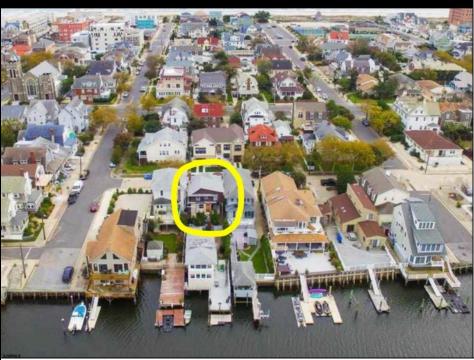

## 5405 Winchester Ventnor, NJ 08406

Asking \$699,000.00

## COMMENTS

Do not miss this redevelopment opportunity located in the St. Leonard\'s Tract Historic Neighborhood. The property location is just off the Bay and three short blocks to the Ventnor Beach and Boardwalk. Located with in a short walk to the Ventnor Movie Theater complex featuring Nucky\'s Restaurant and Bar, the AAAA Bike Shop, Tennis and Pickleball Courts, Wawa, additional restaurants located on Ventnor and Atlantic Avenues and much more! The property is being sold as land value. Design and Build your Shore home with decks with bay views and a garage on the first floor!! Design and build a totally compliant new home to take advantage of the bay views and on site off street parking. There is a five (5) year 30% real estate tax abatement program available for new constructed compliant homes. Seller is entertaining all offers at this time. Showing are by appointment only.