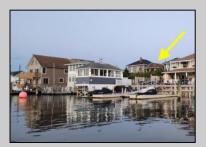

## COMMENTS

Do not miss this redevelopment opportunity located in the St. Leonard\'s Tract Historic Neighborhood. The property location is just off the Bay and three short blocks to the Ventnor Beach and Boardwalk. Located with in a short walk to the Ventnor Movie Theater complex featuring Nucky\'s Restaurant and Bar, the AAAA Bike Shop, Tennis and Pickleball Courts, Wawa, additional restaurants located on Ventnor and Atlantic Avenues and much more! The property is being sold as land value. Design and Build your Shore home with decks with bay views and a garage on the first floor!! Design and build a totally compliant new home to take advantage of the bay views and on site off street parking. There is a five (5) year 30% real estate tax abatement program available for new constructed compliant homes. Seller is entertaining all offers at this time. Showing are by appointment only.