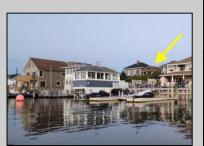

## **COMMENTS**

Do not miss this redevelopment opportunity located in the St. Leonard\'s Tract Historic Neighborhood. The property location is just off the Bay and three short blocks to the Ventnor Beach and Boardwalk. Located with in a short walk to the Ventnor Movie Theater complex featuring Nucky\'s Restaurant and Bar, the AAAA Bike Shop, Tennis and Pickleball Courts, Wawa, additional restaurants located on Ventnor and Atlantic Avenues and much more! The property is being sold as land value. Design and Build your Shore home with decks with bay views and a garage on the first floor!! Design and build a totally compliant new home to take advantage of the bay views and on site off street parking. There is a five (5) year 30% real estate tax abatement program available for new constructed compliant homes. Seller is entertaining all offers at this time. Showing are by appointment only.