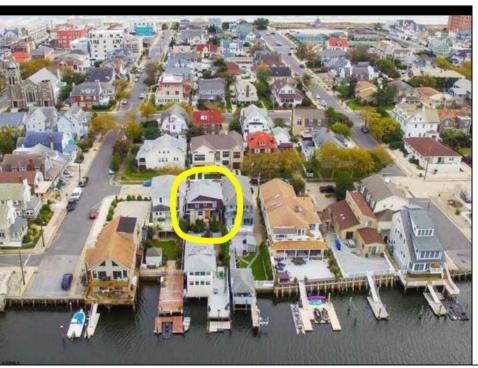

## **COMMENTS**

Do not miss this redevelopment opportunity located in the St. Leonard\'s Tract Historic Neighborhood. The property location is just off the Bay and three short blocks to the Ventnor Beach and Boardwalk. Located with in a short walk to the Ventnor Movie Theater complex featuring Nucky\'s Restaurant and Bar, the AAAA Bike Shop, Tennis and Pickleball Courts, Wawa, additional restaurants located on Ventnor and Atlantic Avenues and much more! The property is being sold as land value. Design and Build your Shore home with decks with bay views and a garage on the first floor!! Design and build a totally compliant new home to take advantage of the bay views and on site off street parking. There is a five (5) year 30% real estate tax abatement program available for new constructed compliant homes. Seller is entertaining all offers at this time. Showing are by appointment only.